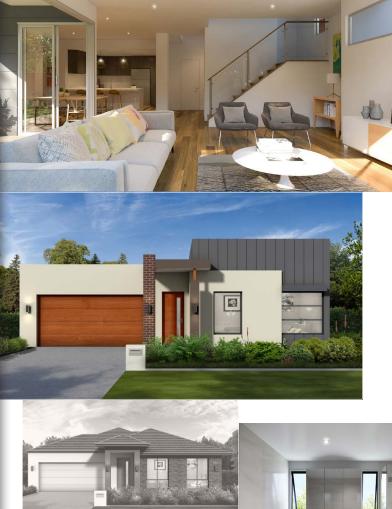

#### DA approved blocks from 383sqm to 650sqm provide the perfect canvas on which to build your new home.

A selection of three and four bedroom residences come in contemporary or more traditional styles, catering to your personal taste. Each has been designed with effortless entertaining in mind, complete with fully landscaped child-friendly gardens where you'll love to host your guests.

Quality finishes have been carefully chosen to create sophisticated interiors that are inviting, stylish and highly functional. Kitchens are appointed with engineered stone benchtops and 900mm stainless steel ovens. Ducted air conditioning, high speed data and double garaging with internal access complete the picture.