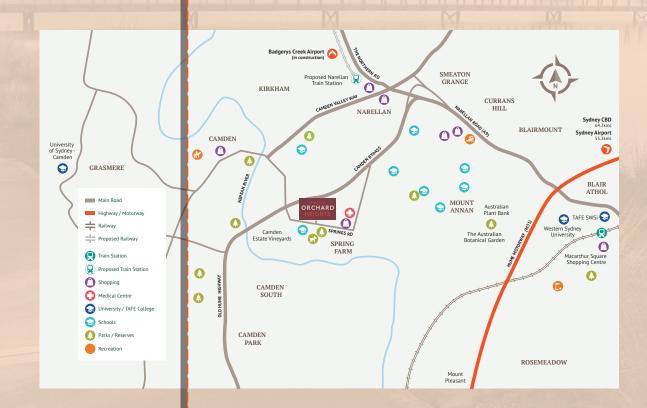

## A wonderful address for growing families.

Orchard Heights is a 400m walk to Spring Farm Public School, with a number of additional highly regarded schools and childcare centres nearby and Western Sydney University within easy reach. It's a 60 minute drive to the Sydney CBD via the Hume Highway and M5 Motorway, with nearby Narellan proposed to have a station along the forthcoming extension of the South West Rail Link. This renowned growth region is set to benefit from significant infrastructure investment in projects from transport and roadways to education, retail—and recreation, including the new Western Sydney Airport at Badgerys Creek.

It's just 1km to the new Spring Farm Shopping Centre for your daily essentials or a 10 minute drive to the Narellan Town Centre for all of your retail needs, high street fashion and great dining options. Alternatively, head to Macarthur Square Shopping Centre and catch the latest blockbuster at Event Cinemas.