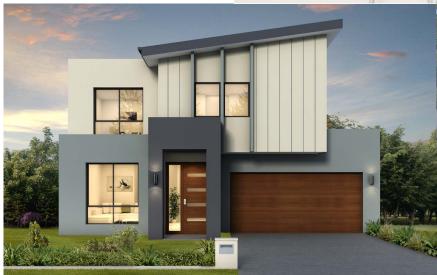

#### DA approved blocks from 383sqm to 650sqm provide the perfect canvas on which to build your new home.

A selection of three and four bedroom residences come in contemporary or more traditional styles, catering to your personal taste. Each has been designed with effortless entertaining in mind, complete with fully landscaped child-friendly gardens where you'll love to host your guests.

Quality finishes have been carefully chosen to create sophisticated interiors that are inviting, stylish and highly functional. Kitchens are appointed with engineered stone benchtops and 900mm stainless steel ovens. Ducted air conditioning, high speed data and double garaging with internal access complete the picture.