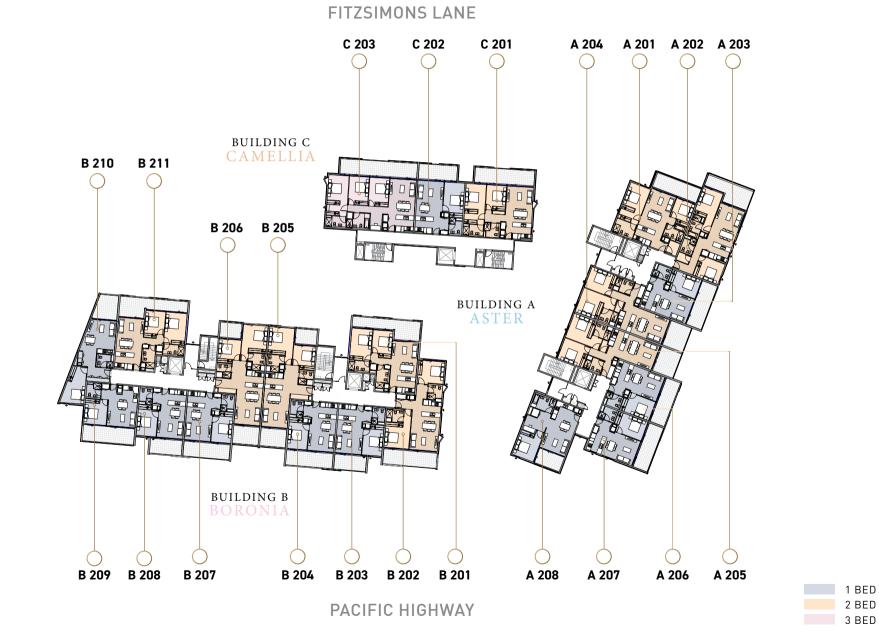

nwinding. Explore the magical National Park that borders the Lane Cove River, with its Heritage Walk, cycle path, idyllic picnic spots, canoeing and boating, or discover the picturesque walking track that meanders along Blackbutt Creek. Keen golfers are spoilt for choice, with the manicured green expanses of Gordon Golf Club and Killara Golf Club conveniently close by.



**R**R

woolworths @

fardon. farire

hallenging & Inspiring Innovative Learnin





















# LOWER GROUND 2

FITZSIMONS LANE





PACIFIC HIGHWAY

# LOWER GROUND 1

FITZSIMONS LANE





PACIFIC HIGHWAY

Colliers International does not guarantee, warrant or represent that the information contained in this advertising and marketing document and any liability for loss or damage arising there from.

### GROUND





















Colliers International does not guarantee, warrant or represent that the information contained in this advertising and marketing document and any liability for loss or damage arising there from.

### SCHEDULE OF FINISHES



#### **KITCHENS**

- Reconstituted stone bench
- Polyurethane and timber laminate finish to all doors/panels
- Stainless steel sink
- Chrome finish tapware
- Soft close drawers and doors

#### APPLIANCES

- Miele 600mm wide stainless under-bench electric oven
- Miele 600mm gas 4-burner cooktop
- Miele integrated rangehood to suit hob
- Miele semi-integrated dishwasher

#### BATHROOMS

- White vitreous basin
- Polished chrome finish tapware and polished stainless steel accessories
- Frameless clear glass shower screen
- Floor mounted white vitreous china