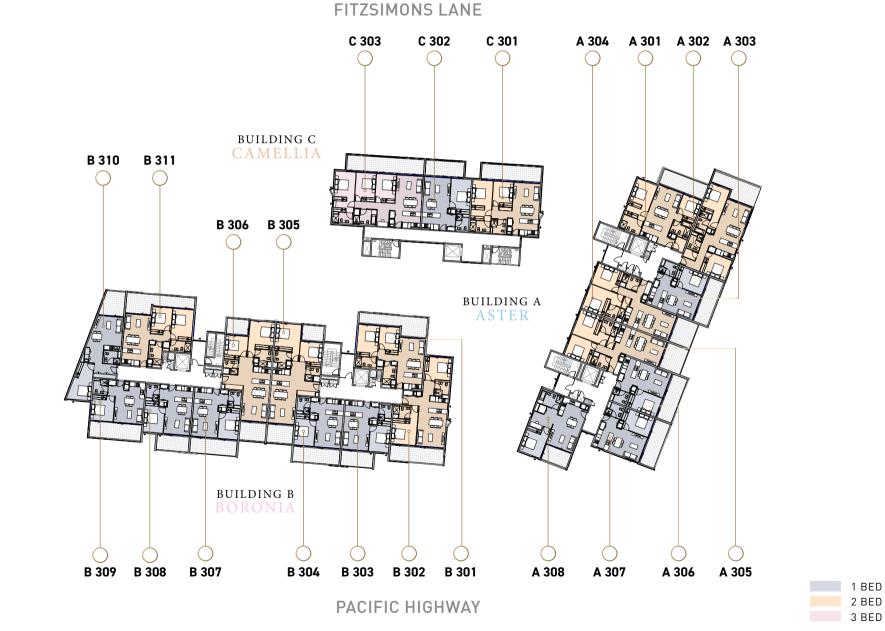

inding. Explore the magical National Park that borders the Lane Cove River, with its Heritage Walk, cycle path, idyllic picnic spots, canoeing and boating, or discover the picturesque walking track that meanders along Blackbutt Creek. Keen golfers are spoilt for choice, with the manicured green expanses of Gordon Golf Club and Killara Golf Club conveniently close by.



**R**R

woolworths @

fardon. farire

hallenging & Inspiring Innovative Learnin





















# LOWER GROUND 2

FITZSIMONS LANE





PACIFIC HIGHWAY

# LOWER GROUND 1

FITZSIMONS LANE





PACIFIC HIGHWAY

Colliers International does not guarantee, warrant or represent that the information contained in this advertising and marketing document and any liability for loss or damage arising there from.

### GROUND





















Colliers International does not guarantee, warrant or represent that the information contained in this advertising and marketing document and any liability for loss or damage arising there from.

### SCHEDULE OF FINISHES



#### **KITCHENS**

- Reconstituted stone bench
- Polyurethane and timber laminate finish to all doors/panels
- Stainless steel sink
- Chrome finish tapware
- Soft close drawers and doors

#### APPLIANCES

- Miele 600mm wide stainless under-bench electric oven
- Miele 600mm gas 4-burner cooktop
- Miele integrated rangehood to suit hob
- Miele semi-integrated dishwasher

#### BATHROOMS

- White vitreous basin
- Polished chrome finish tapware and polished stainless steel accessories
- Frameless clear glass shower screen
- Floor mounted white vitreous china to