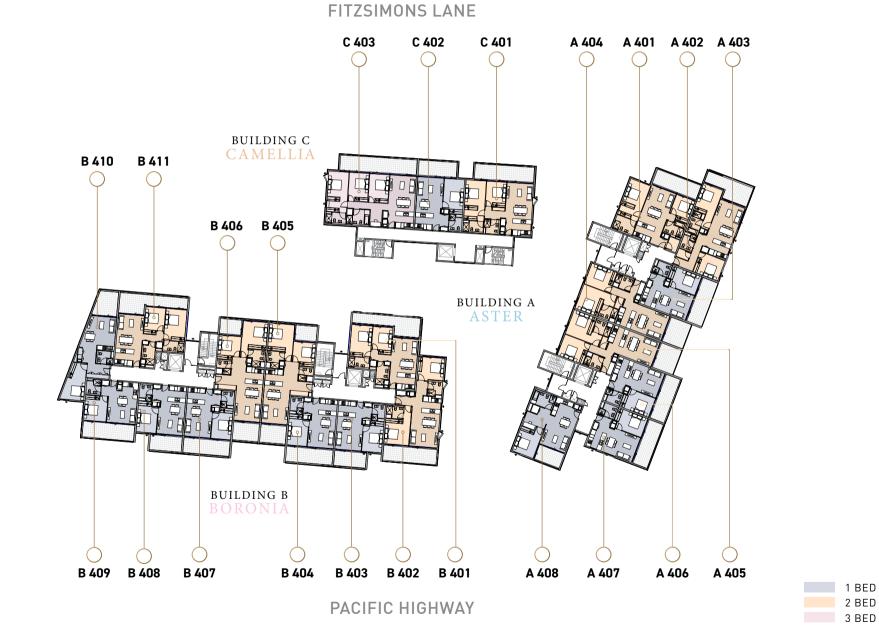

ding. Explore the magical National Park that borders the Lane Cove River, with its Heritage Walk, cycle path, idyllic picnic spots, canoeing and boating, or discover the picturesque walking track that meanders along Blackbutt Creek. Keen golfers are spoilt for choice, with the manicured green expanses of Gordon Golf Club and Killara Golf Club conveniently close by.



**R**R

woolworths @

fardon. farire

hallenging & Inspiring Innovative Learnin





















# LOWER GROUND 2

FITZSIMONS LANE





PACIFIC HIGHWAY

# LOWER GROUND 1

FITZSIMONS LANE





PACIFIC HIGHWAY

Colliers International does not guarantee, warrant or represent that the information contained in this advertising and marketing document and any liability for loss or damage arising there from.

### GROUND





















Colliers International does not guarantee, warrant or represent that the information contained in this advertising and marketing document and any liability for loss or damage arising there from.

### SCHEDULE OF FINISHES



#### **KITCHENS**

- Reconstituted stone bench
- Polyurethane and timber laminate finish to all doors/panels
- Stainless steel sink
- Chrome finish tapware
- Soft close drawers and doors

#### APPLIANCES

- Miele 600mm wide stainless under-bench electric oven
- Miele 600mm gas 4-burner cooktop
- Miele integrated rangehood to suit hob
- Miele semi-integrated dishwasher

#### BATHROOMS

- White vitreous basin
- Polished chrome finish tapware and polished stainless steel accessories
- Frameless clear glass shower screen
- Floor mounted white vitreous china toil