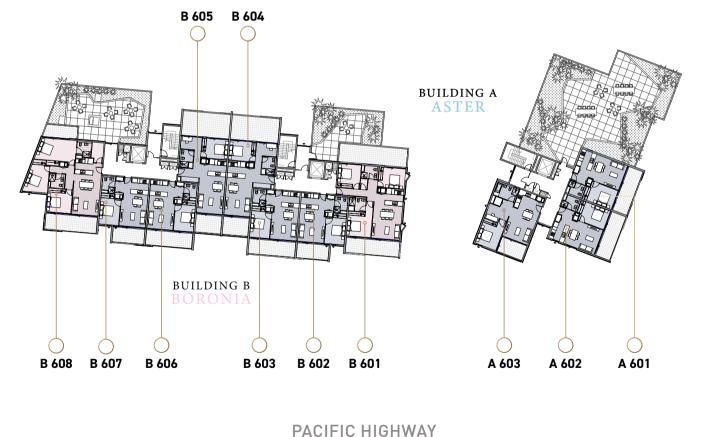

#### BORONIA – LEVEL 1

BORONIA – LEVEL 2

BORONIA – LEVEL 3

#### BORONIA – LEVEL 4

BORONIA – LEVEL 5

BORONIA – LEVEL 6