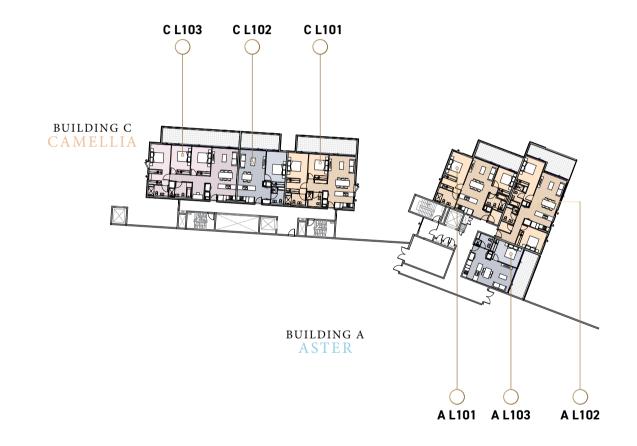

SA

G

888 GORDON CRAFTED BY AOYUAN

BE ON TOP OF THE WORLD





### SCENIC RECREATIONAL ATTRACTIONS

An abundance of local parkland, reserves and sporting facilities provide wonderful recreational amenity for keeping fit or simply unwinding. Explore the magical National Park that borders the Lane Cove River, with its Heritage Walk, cycle path, idyllic picnic spots, canoeing and boating, or discover the picturesque walking track that meanders along Blackbutt Creek. Keen golfers are spoilt for choice, with the manicured green expanses of Gordon Golf Club and Killara Golf Club conveniently close by.



**R**R

woolworths @

fardon. farire

hallenging & Inspiring Innovative Learnin





















# LOWER GROUND 2

FITZSIMONS LANE





PACIFIC HIGHWAY

# LOWER GROUND 1

FITZSIMONS LANE





PACIFIC HIGHWAY

Colliers International does not guarantee, warrant or represent that the information contained in this advertising and marketing document and any liability for loss or damage arising there from.

### GROUND





















Colliers International does not guarantee, warrant or represent that the information contained in this advertising and marketing document and any liability for loss or damage arising there from.

### SCHEDULE OF FINISHES



#### **KITCHENS**

- Reconstituted stone bench
- Polyurethane and timber laminate finish to all doors/panels
- Stainless steel sink
- Chrome finish tapware
- Soft close drawers and doors

#### APPLIANCES

- Miele 600mm wide stainless under-bench electric oven
- Miele 600mm gas 4-burner cooktop
- Miele integrated rangehood to