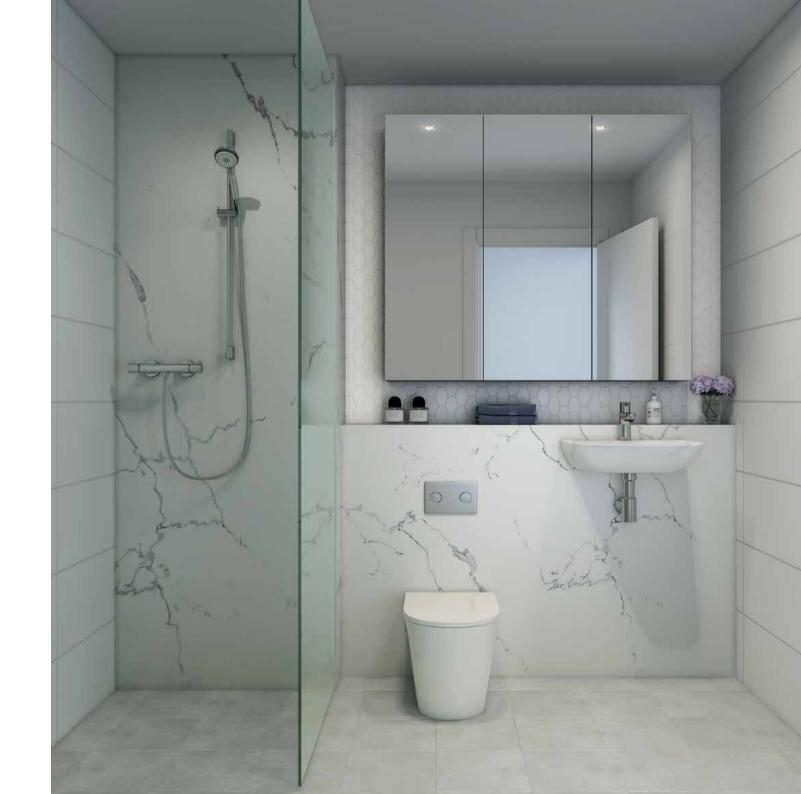

#### BATHROOMS

- White vitreous basin
- Polished chrome finish tapware and polished stainless steel accessories
- Frameless clear glass shower screen
- Floor mounted white vitreous china toilet chrome look push plate
- Rectangular drop in steel bath tub (where applicable)
- Tiling fully tiled to ceiling