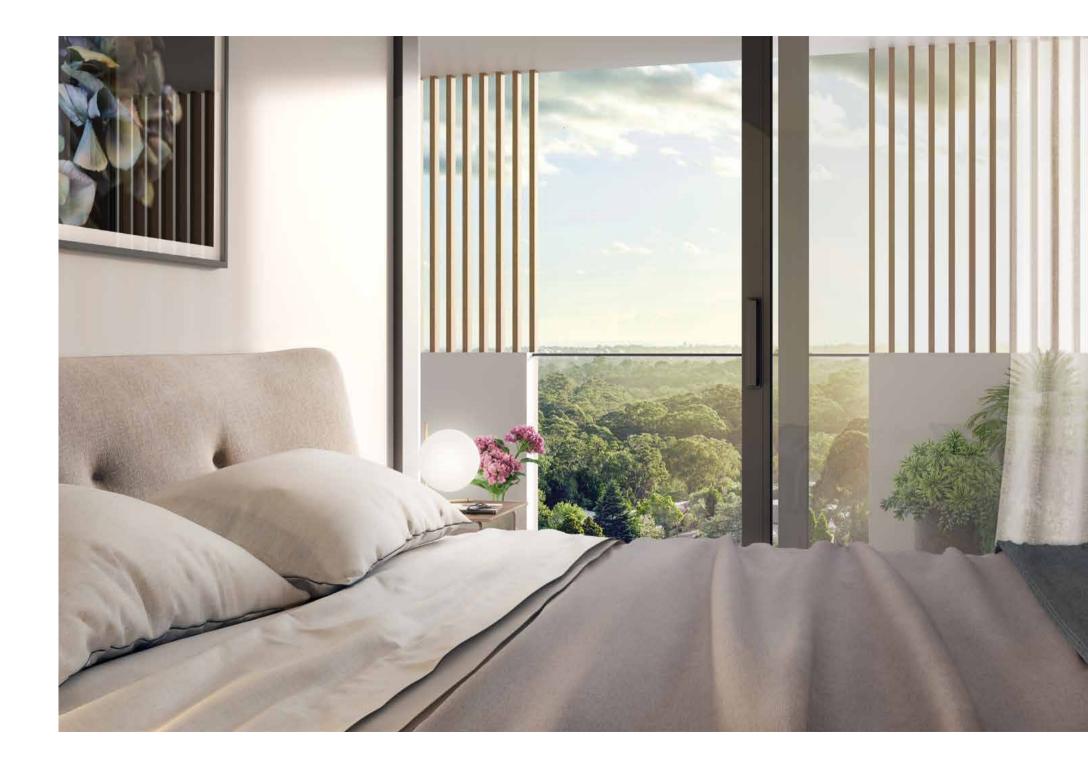

#### ROBES

- Built in robes with hanging rail
- Fixed shelf over and adjustable shelving
- Timber laminate doors finished with aluminium frame and white melamine interiors

#### FLOORS

- Carpet in bedrooms
- Engineered timber floor boards in kitchen, living areas
- Tiles in wet areas