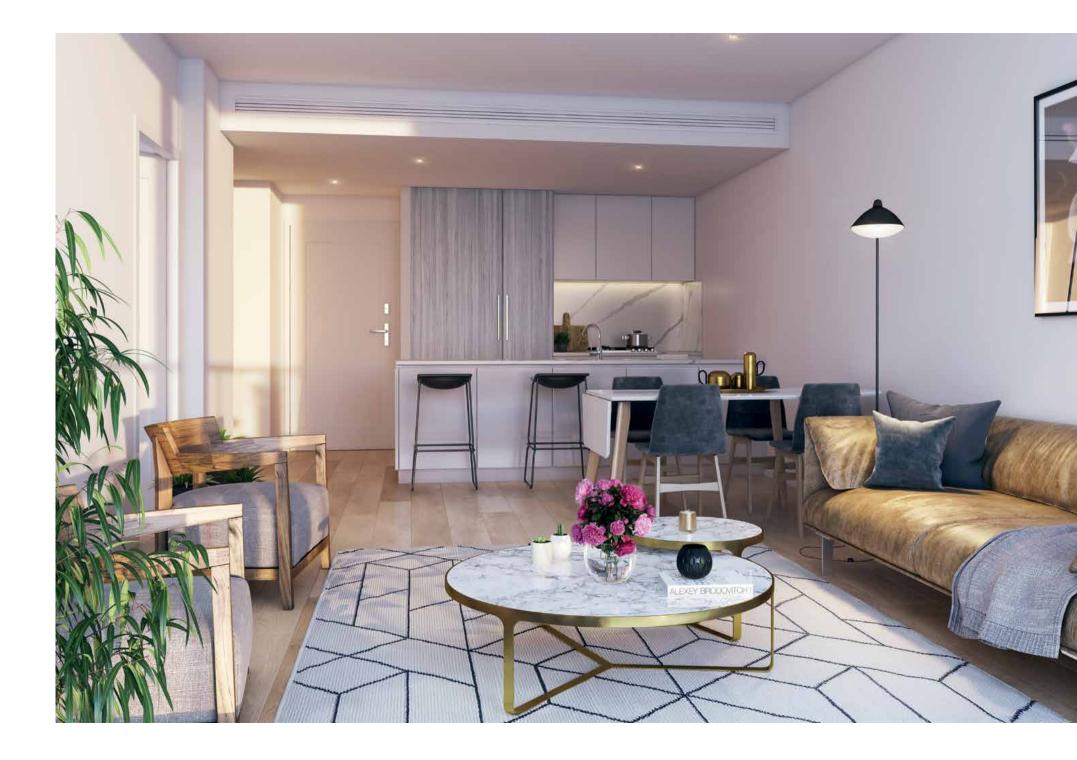

#### **KITCHENS**

- Reconstituted stone bench
- Polyurethane and timber laminate finish to all doors/panels
- Stainless steel sink
- Chrome finish tapware
- Soft close drawers and doors

#### FLOORS

- Carpet in bedrooms
- Engineered timber floor boards in kitchen, living areas
- Tiles in wet areas

#### HEATING & AIR CONDITIONING

• Multi-split AC to living area