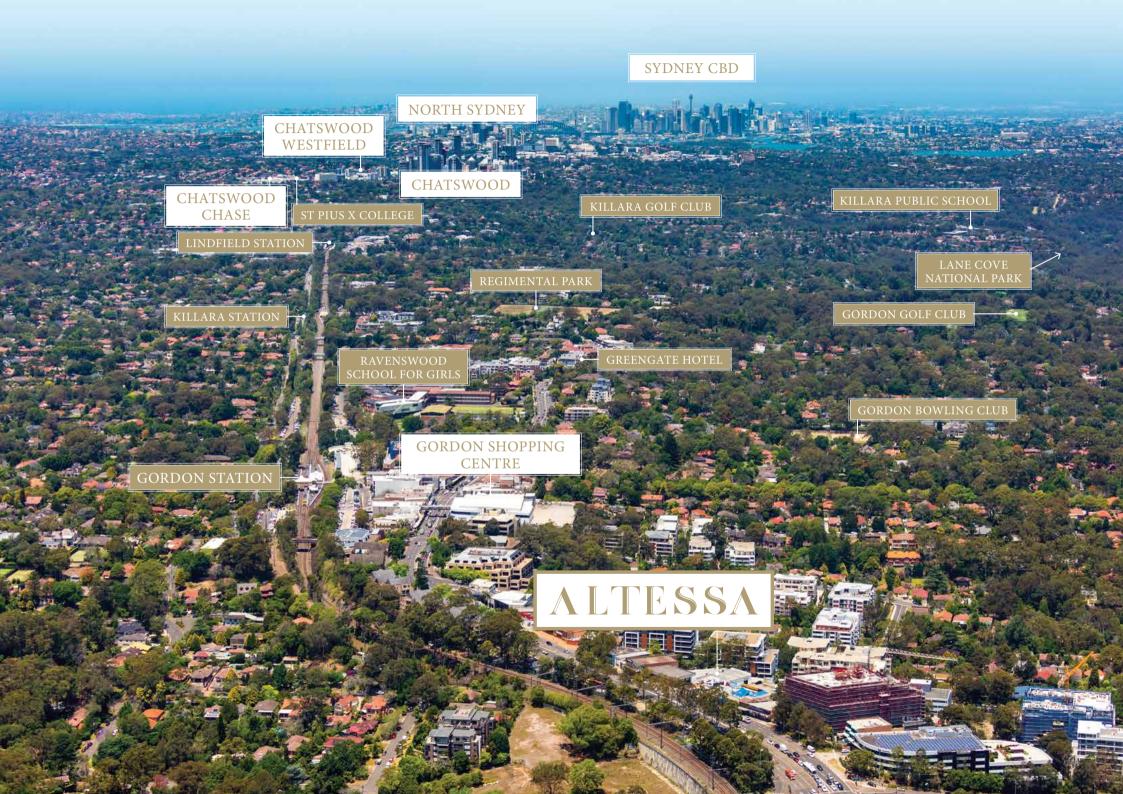

### SCENIC RECREATIONAL ATTRACTIONS

An abundance of local parkland, reserves and sporting facilities provide wonderful recreational amenity for keeping fit or simply unwinding. Explore the magical National Park that borders the Lane Cove River, with its Heritage Walk, cycle path, idyllic picnic spots, canoeing and boating, or discover the picturesque walking track that meanders along Blackbutt Creek. Keen golfers are spoilt for choice, with the manicured green expanses of Gordon Golf Club and Killara Golf Club conveniently close by.