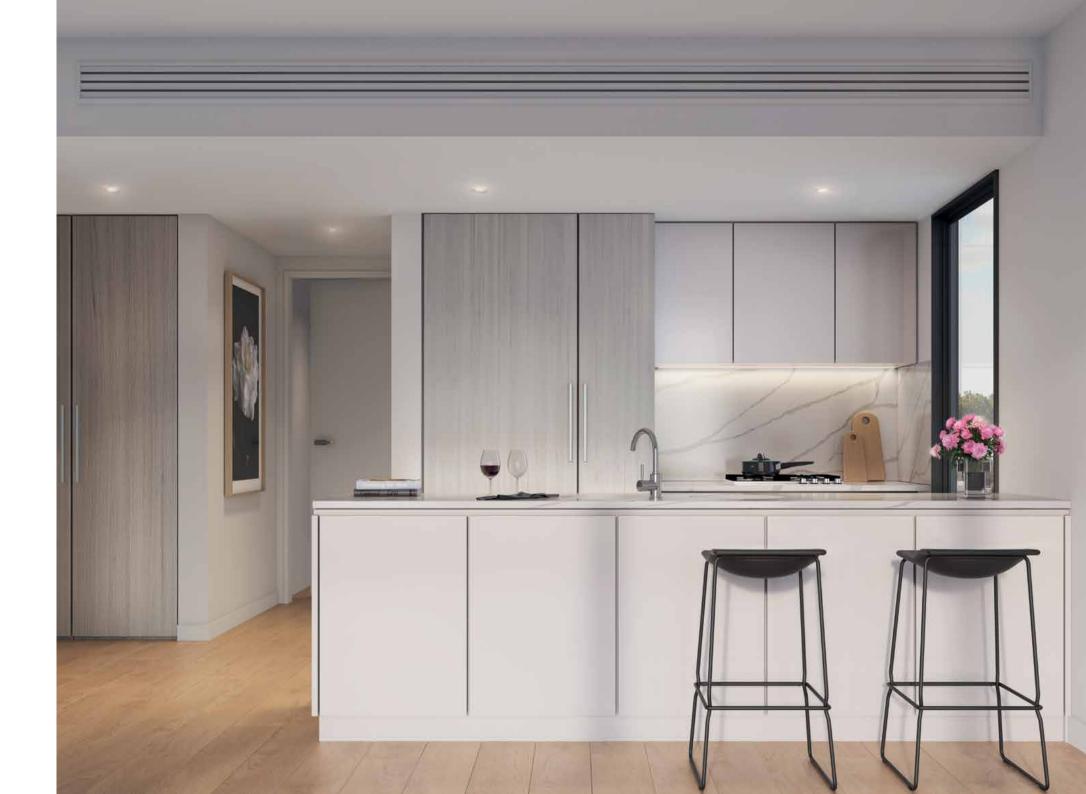

#### **KITCHENS**

- Reconstituted stone bench
- Polyurethane and timber laminate finish to all doors/panels
- Stainless steel sink
- Chrome finish tapware
- Soft close drawers and doors

#### APPLIANCES

- Miele 600mm wide stainless under-bench electric oven
- Miele 600mm gas 4-burner cooktop
- Miele integrated rangehood to suit hob
- Miele semi-integrated dishwasher