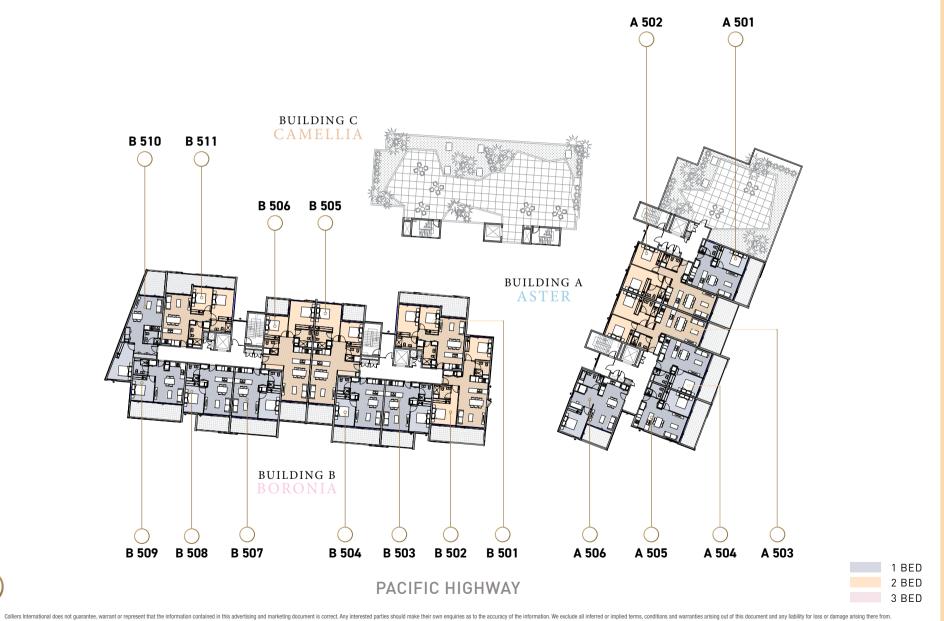

#### BORONIA – LEVEL 1

BORONIA – LEVEL 2

BORONIA – LEVEL 3

#### BORONIA – LEVEL 4

BORONIA – LEVEL 5

BORONIA – LEVEL 6