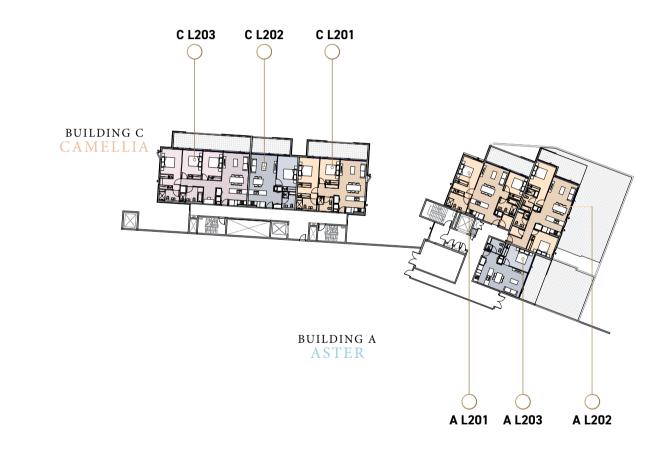

# ALTESSA

G

888 GORDON CRAFTED BY AOYUAN

BE ON TOP OF THE WORLD





### SCENIC RECREATIONAL ATTRACTIONS

An abundance of local parkland, reserves and sporting facilities provide wonderful recreational amenity for keeping fit or simply unwinding. Explore the magical National Park that borders the Lane Cove River, with its Heritage Walk, cycle path, idyllic picnic spots, canoeing and boating, or discover the picturesque walking track that meanders along Blackbutt Creek. Keen golfers are spoilt for choice, with the manicured green expanses of Gordon Golf Club and Killara Golf Club conveniently close by.



**R**R

woolworths @

fardon. farire

hallenging & Inspiring Innovative Learnin





















# LOWER GROUND 2

FITZSIMONS LANE





PACIFIC HIGHWAY

# LOWER GROUND 1

FITZSIMONS LANE





PACIFIC HIGHWAY

Colliers International does not guarantee, warrant or represent that the information contained in this advertising and marketing document and any liability for loss or damage arising there from.

### GROUND





















Colliers International does not guarantee, warrant or represent that the information contained in this advertising and marketing document and any liability for loss or damage arising there from.

### SCHEDULE OF FINISHES



#### **KITCHENS**

- Reconstituted stone bench
- Polyurethane and timber laminate finish to all doors/panels
- Stainless steel sink
- Chrome finish tapware
- Soft close drawers and doors

#### APPLIANCES

- Miele 600mm wide stainless under-bench electric oven
- Miele 600