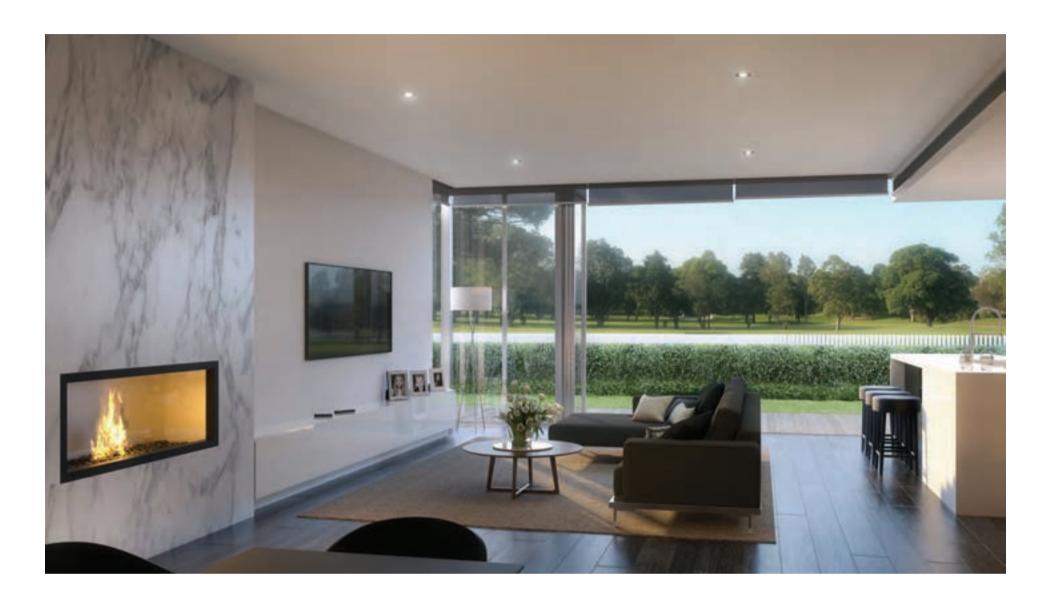

#### PLUSH RELAXED INDOOR-OUTDOOR LIVING

Parvenu offers the best of custom luxury living with all finishes and materials meticulously chosen to uphold the highest standards of style and comfort.

#### DESIGN IN ALL THE DETAILS

The interiors have been crafted to promote three key aspects – functionality, aesthetics and effect. The kitchen island bench acts as a centrepiece in the home, both in its functionality and visual appeal.

## HARMONIOUS AND BALANCED

Parvenu's thoughtful design brings the outside in, creating a space that enriches the mind, body and spirit.

## SLEEK SOPHISTICATION MEETS EUROPEAN LUXURY

The cohesive design was achieved by integrating Parvenu's architecture and interior design disciplines. Inspired by international architecture, the team incorporated high-end materials that are aesthetically appealing, robust and easy to maintain.