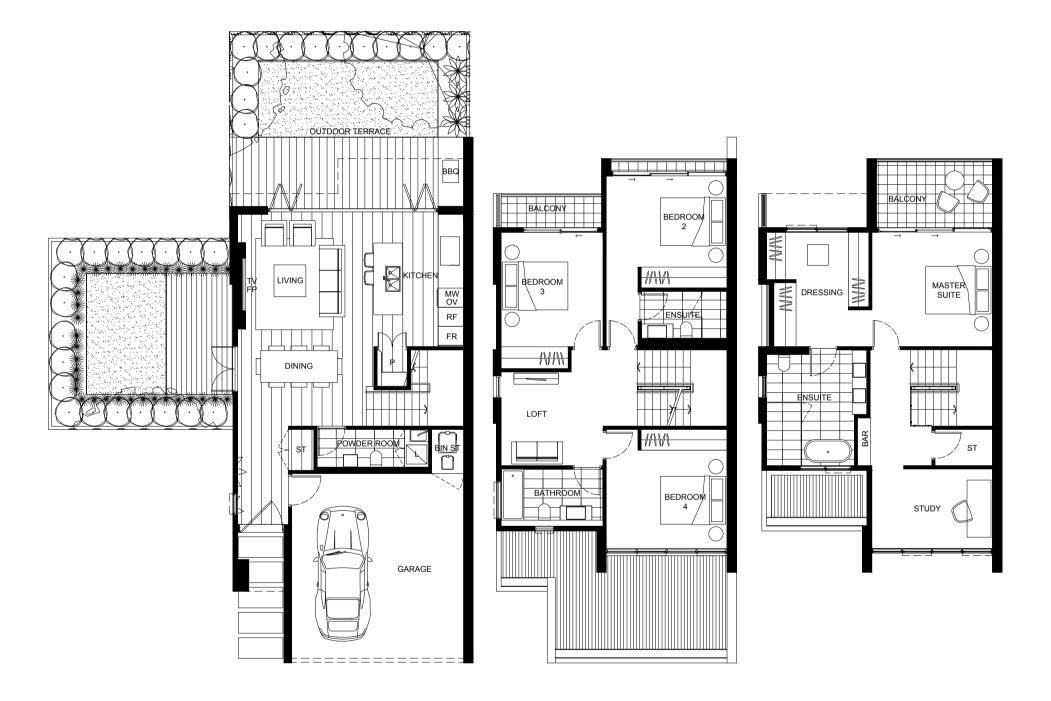

Paint - General Walls & Joinery



Kitchen Splashback



Kitchen Cabinetry Finish & Bathroom Joinery



Kitchen & Bathroom Benchtop



Kitchen Island Feature



Bathrooms General Wall Tile



Bathrooms Feature Wall Tile



Timber Flooring



Carpet



Bathrooms & Laundries Floor Tile











L: Laundry **ST:** Storage

**RF:** Refrigerator

**MW**: Microwave

TV: Television

**FP:** Fireplace

**OV**: Oven

FRZ: Fridge/Freezer













L: Laundry **ST:** Storage

**RF:** Refrigerator

**FP:** Fireplace

**OV**: Oven

FRZ: Fridge/Freezer **P:** Pantry

**MW**: Microwave

**FZ**: Freezer

TV: Television











L: Laundry **ST:** Storage

**RF:** Refrigerator

**MW**: Microwave

TV: Television

**FP:** Fireplace

**OV**: Oven

FRZ: Fridge/Freezer

**P:** Pantry

**FZ**: Freezer













L: Laundry

**ST:** Storage

TV: Television

**FZ**: Freezer

**OV**: Oven

**RF:** Refrigerator

**FP:** Fireplace

MW: Microwave FRZ: Fridge/Freezer

















L: Laundry

**ST:** Storage

TV: Television

**FZ**: Freezer

**OV**: Oven

**RF:** Refrigerator

**FP:** Fireplace

MW: Microwave

FRZ: Fridge/Freezer

















L: Laundry

**ST:** Storage

TV: Television

**FZ**: Freezer

**OV**: Oven

**RF:** Refrigerator

**FP:** Fireplace

MW: Microwave

FRZ: Fridge/Freezer



#### DEVELOPED BY EXPERTS

\_

Your Parvenu home is the brainchild of Australia's most nimble, entrepreneurial and adaptable developer, Metro Property Development, and the project is backed by the strength of the Alceon Group of investment bankers.







# METRO PROPERTY DEVELOPMENT

\_

Metro ha