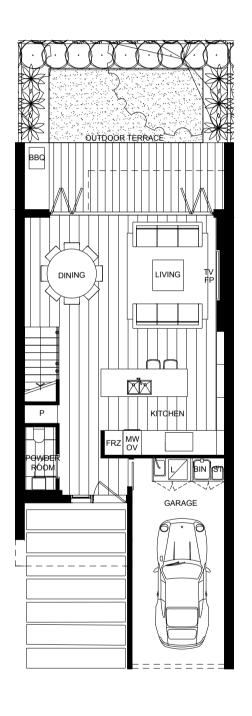

**RF:** Refrigerator

**MW**: Microwave

TV: Television

**FP:** Fireplace

**OV**: Oven

FRZ: Fridge/Freezer

L: Laundry **ST:** Storage

**RF:** Refrigerator

**FP:** Fireplace

**OV**: Oven

FRZ: Fridge/Freezer **P:** Pantry

**MW**: Microwave

**FZ**: Freezer

TV: Television

L: Laundry **ST:** Storage

**RF:** Refrigerator

**MW**: Microwave

TV: Television

**FP:** Fireplace

**OV**: Oven

FRZ: Fridge/Freezer

**P:** Pantry

**FZ**: Freezer

L: Laundry