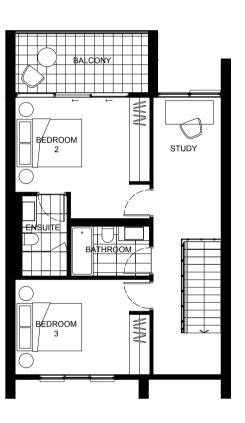

Kitchen & Bathroom Benchtop

Kitchen Island Feature

Bathrooms General Wall Tile

Bathrooms Feature Wall Tile

Timber Flooring

Carpet

Bathrooms & Laundries Floor Tile

L: Laundry **ST:** Storage

**RF:** Refrigerator

**MW**: Microwave

TV: Television

**FP:** Fireplace

**OV**: Oven

FRZ: Fridge/Freezer

L: Laundry **ST:** Storage

**RF:** Refrigerator