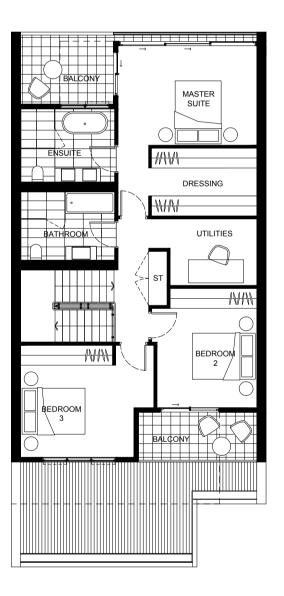

Kitchen & Bathroom Benchtop

Kitchen Island Feature

Bathrooms General Wall Tile

Bathrooms Feature Wall Tile

Timber Flooring

Carpet

Bathrooms & Laundries Floor Tile

L: Laundry **ST:** Storage

**RF:** Refrigerator

**MW**: Microwave

TV: Television

**FP:** Fireplace

**OV**: Oven

FRZ: Fridge/Freezer

L: Laundry **ST:** Storage

**RF:** Refrigerator