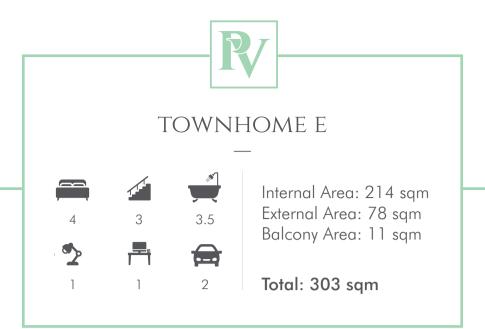

**RF:** Refrigerator

**MW**: Microwave

TV: Television

**FP:** Fireplace

**OV**: Oven

FRZ: Fridge/Freezer

L: Laundry **ST:** Storage

**RF:** Refrigerator

**FP:** Fireplace

**OV**: Oven

FRZ: Fridge/Freezer **P:** Pantry

**MW**: Microwave

**FZ**: Freezer

TV: Television

L: Laundry **ST:** Storage

**RF:** Refrigerator

**MW**: Microwave

TV: Television

**FP:** Fireplace

**OV**: Oven

FRZ: Fridge/Freezer

**P:** Pantry

**FZ**: Freezer

L: Laundry