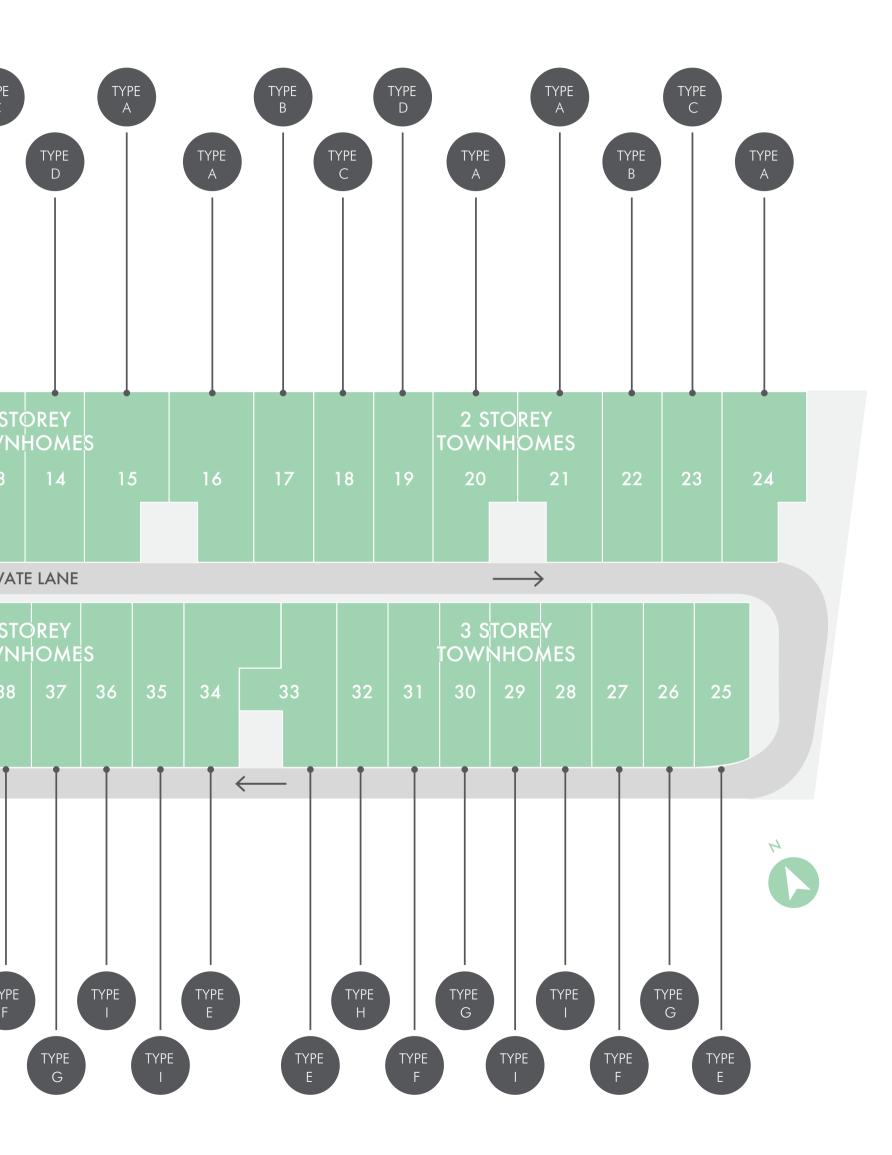

nish is an elegant option with beautiful forms, clean lines and a touch of class.





Paint - General Walls & Joinery



Kitchen Splashback



Kitchen Cabinetry Finish & Bathroom Joinery



Kitchen & Bathroom Benchtop



Kitchen Island Feature (Mirror)



Bathrooms General Wall Tile



Bathrooms Feature Wall Tile



Timber Flooring



Carpet



Bathrooms & Laundries Floor Tile

#### SLEEK FINISH

The Sleek Finish features a contemporary palate to embrace modern luxury throughout the entire residence.





Paint - General Walls & Joinery



Kitchen Splashback



Kitchen Cabinetry Finish & Bathroom Joinery



Kitchen & Bathroom Benchtop



Kitchen Island Feature



Bathrooms General Wall Tile



Bathrooms Feature Wall Tile



Timber Flooring



Carpet



Bathrooms & Laundries Floor Tile











L: Laundry **ST:** Storage

**RF:** Refrigerator

**MW**: Microwave

TV: Television

**FP:** Fireplace

**OV**: Oven

FRZ: Fridge/Freezer













L: Laundry **ST:** Storage

**RF:** Refrigerator

**FP:** Fireplace

**OV**: Oven

FRZ: Fridge/Freezer **P:** Pantry

**MW**: Microwave

**FZ**: Freezer

TV: Television











L: Laundry **ST:** Storage

**RF:** Refrigerator

**MW**: Microwave

TV: Television

**FP:** Fireplace

**OV**: Oven

FRZ: Fridge/Freezer

**P:** Pantry

**FZ**: Freezer













L: Laundry

**ST:** Storage

TV: Television

**FZ**: Freezer

**OV**: Oven

**RF:** Refrigerator

**FP:** Fireplace

MW: Microwave FRZ: Fridge/Freezer

















L: Laundry

**ST:** Storage

TV: Television

**FZ**: Freezer

**OV**: Oven

**RF:** Refrigerator

**FP:** Fire