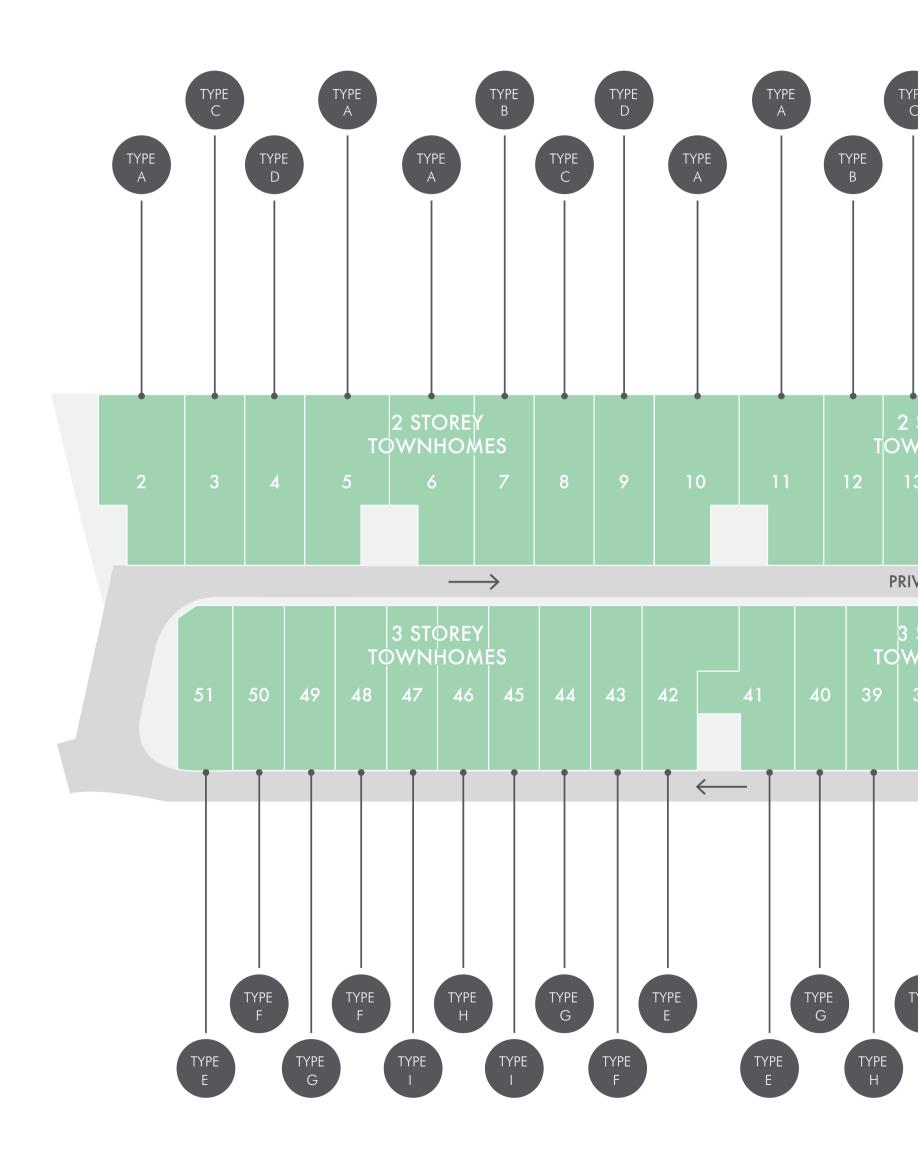

#### CLASSIC FINISH

The Parvenu townhomes have been designed with residents in mind. The custom Classic Finish promotes a stylish, natural and comfortable setting.

Paint - General Walls & Joinery

Kitchen Splashback

## OPULENT FINISH

The Opulent Finish is an elegant option with beautiful forms, clean lines and a touch of class.

Paint - General Walls & Joinery

Kitchen Splashback

Kitchen Cabinetry Finish & Bathroom Joinery

#### SLEEK FINISH

The Sleek Finish features a contemporary palate to embrace modern luxury throughout the entire residence.

Paint - General Walls & Joinery

Kitchen Splashback

Kitchen Cabinetry Finish & Bathroom Joinery