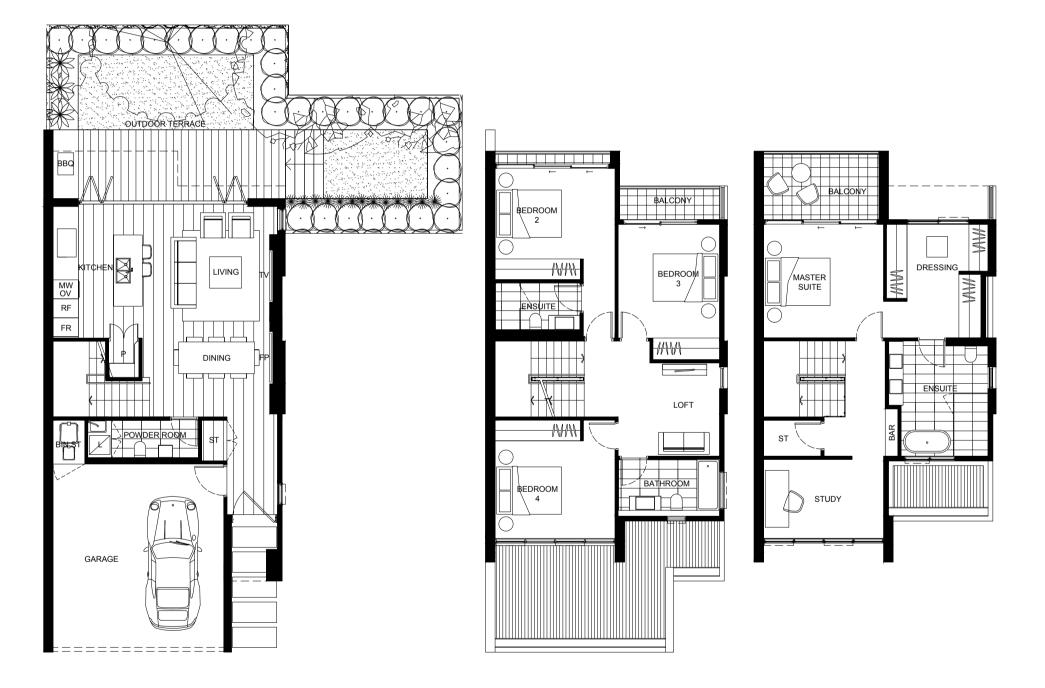

**RF:** Refrigerator

**MW**: Microwave

TV: Television

**FP:** Fireplace

**OV**: Oven

FRZ: Fridge/Freezer

L: Laundry **ST:** Storage

**RF:** Refrigerator

**FP:** Fireplace

**OV**: Oven

FRZ: Fridge/Freezer **P:** Pantry

**MW**: Microwave

**FZ**: Freezer

TV: Television

L: Laundry **ST:** Storage

**RF:** Refrigerator

**MW**: Microwave

TV: Television

**FP:** Fireplace

**OV**: Oven

FRZ: Fridge/Freezer

**P:** Pantry

**FZ**: Freezer

L: Laundry