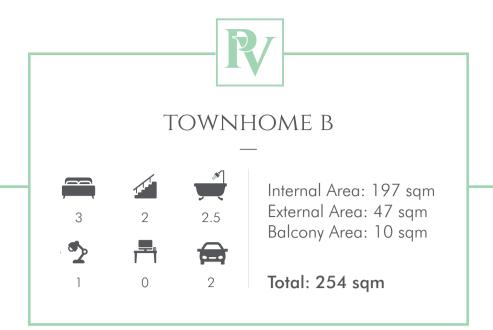

#### CLASSIC FINISH

The Parvenu townhomes have been designed with residents in mind. The custom Classic Finish promotes a stylish, natural and comfortable setting.

Paint - General Walls & Joinery

Kitchen Splashback