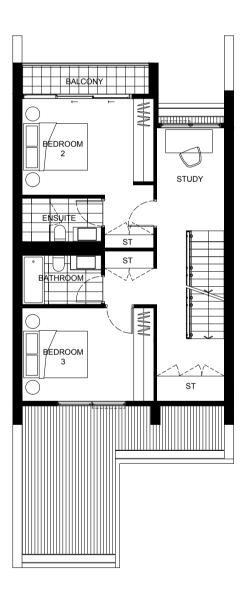

**RF:** Refrigerator

**MW**: Microwave

TV: Television

**FP:** Fireplace

**OV**: Oven

FRZ: Fridge/Freezer

L: Laundry **ST:** Storage

**RF:** Refrigerator

**FP:** Fireplace

**OV**: Oven

FRZ: Fridge/Freezer **P:** Pantry

**MW**: Microwave

**FZ**: Freezer

TV: Television

L: Laundry **ST:** Storage

**RF:** Refrigerator

**MW**: Microwave

TV: Television

**FP:** Fireplace

**OV**: Oven

FRZ: Fridge/Freezer

**P:** Pantry

**FZ**: Freezer

L: Laundry

**ST:** Storage

TV: Television

**FZ**: Freezer

**OV**: Oven

**RF:** Refrigerator

**FP:** Fireplace

MW: Microwave FRZ: Fridge/Freezer

L: Laundry

**ST:** Storage

TV: Television

**FZ**: Freezer

**OV**: Oven

**RF:** Refrigerator

**FP:** Fireplace

MW: Microwave

FRZ: Fridge/Freezer

L: Laundry

**ST:** Storage

TV: Television

**FZ**: Freezer

**OV**: Oven

**RF:** Refrigerator

**FP:** Fireplace

MW: Microwave

FRZ: Fridge/Freezer