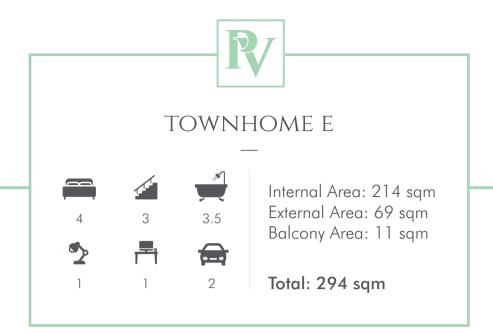

Kitchen & Bathroom Benchtop

Kitchen Island Feature

Bathrooms General Wall Tile

Bathrooms Feature Wall Tile

Timber Flooring

Carpet

Bathrooms & Laundries Floor Tile

L: Laundry **ST:** Storage

**RF:** Refrigerator

**MW**: Microwave

TV: Television

**FP:** Fireplace

**OV**: Oven

FRZ: Fridge/Freezer

L: Laundry **ST:** Storage

**RF:** Refrigerator