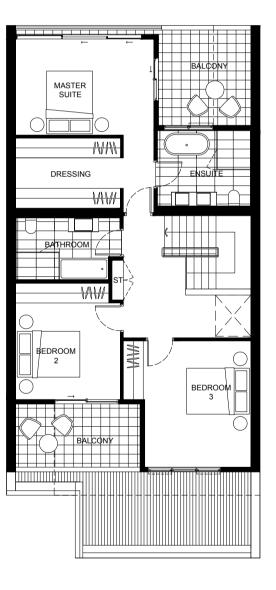

Kitchen & Bathroom Benchtop

Kitchen Island Feature

Bathrooms General Wall Tile

Bathrooms Feature Wall Tile

Timber Flooring

Carpet

Bathrooms & Laundries Floor Tile

L: Laundry **ST:** Storage

**RF:** Refrigerator

**MW**: Microwave

TV: Television

**FP:** Fireplace

**OV**: Oven

FRZ: Fridge/Freezer

L: Laundry **ST:** Storage

**RF:** Refrigerator