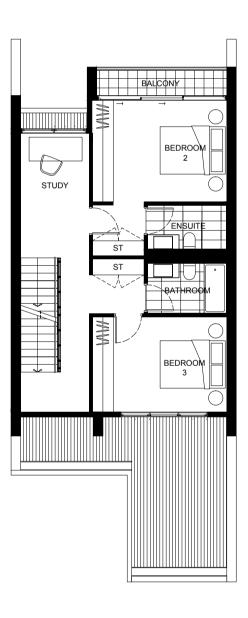

**MW**: Microwave

TV: Television

**FP:** Fireplace

**OV**: Oven

FRZ: Fridge/Freezer

**P:** Pantry

**FZ**: Freezer

L: Laundry

**ST:** Storage

TV: Television

**FZ**: Freezer

**OV**: Oven

**RF:** Refrigerator

**FP:** Fireplace

MW: Microwave FRZ: Fridge/Freezer

L: Laundry