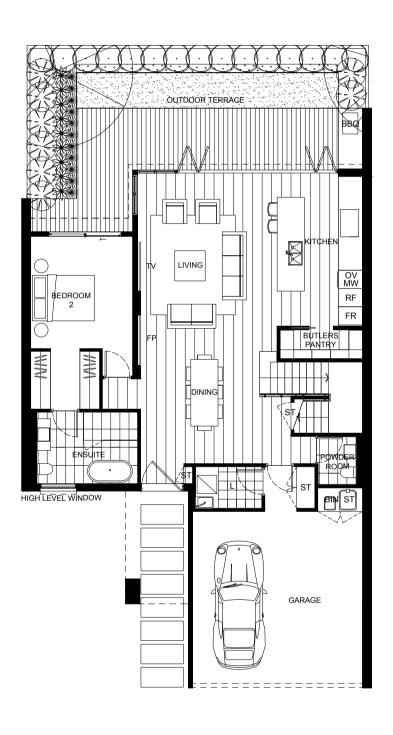

**RF:** Refrigerator

**MW**: Microwave

TV: Television

**FP:** Fireplace

**OV**: Oven

FRZ: Fridge/Freezer

L: Laundry **ST:** Storage

**RF:** Refrigerator

**FP:** Fireplace

**OV**: Oven

FRZ: Fridge/Freezer **P:** Pantry

**MW**: Microwave

**FZ**: Freezer

TV: Television

L: Laundry **ST:** Storage

**RF:** Refrigerator