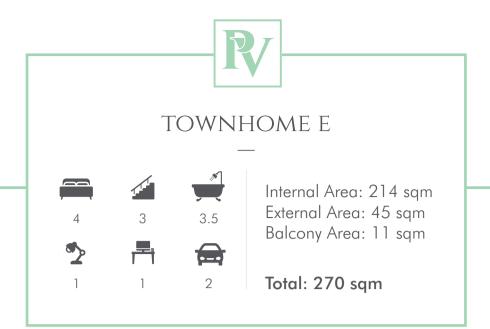

int - General Walls & Joinery



Kitchen Splashback



Kitchen Cabinetry Finish & Bathroom Joinery



Kitchen & Bathroom Benchtop



Kitchen Island Feature



Bathrooms General Wall Tile



Bathrooms Feature Wall Tile



Timber Flooring



Carpet



Bathrooms & Laundries Floor Tile











L: Laundry **ST:** Storage

**RF:** Refrigerator

**MW**: Microwave

TV: Television

**FP:** Fireplace

**OV**: Oven

FRZ: Fridge/Freezer













L: Laundry **ST:** Storage

**RF:** Refrigerator

**FP:** Fireplace

**OV**: Oven

FRZ: Fridge/Freezer **P:** Pantry

**MW**: Microwave

**FZ**: Freezer

TV: Television











L: Laundry **ST:** Storage

**RF:** Refrigerator

**MW**: Microwave

TV: Television

**FP:** Fireplace

**OV**: Oven

FRZ: Fridge/Freezer

**P:** Pantry

**FZ**: Freezer













L: Laundry

**ST:** Storage

TV: Television

**FZ**: Freezer

**OV**: Oven

**RF:** Refrigerator

**FP:** Fireplace

MW: Microwave FRZ: Fridge/Freezer

















L: Laundry

**ST:** Storage

TV: Television

**FZ**: Freezer

**OV**: Oven

**RF:** Refrigerator

**FP:** Fireplace

MW: Microwave

FRZ: Fridge/Freezer

















L: Laundry

**ST:** Storage

TV: Television

**FZ**: Freezer

**OV**: Oven

**RF:** Refrigerator

**FP:** Fireplace

MW: Microwave

FRZ: Fridge/Freezer



#### DEVELOPED BY EXPERTS

\_

Your Parvenu home is the brainchild of Australia's most nimble, entrepreneurial and adaptable developer, Metro Property Development, and the project is backed by the strength of the Alceon Group of investment bankers.







# METRO PROPERTY DEVELOPMENT

\_

Metro has