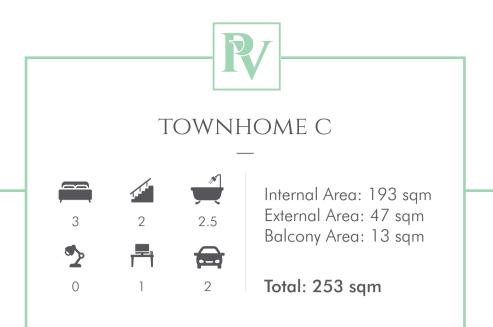

## OPULENT FINISH

The Opulent Finish is an elegant option with beautiful forms, clean lines and a touch of class.

Paint - General Walls & Joinery

Kitchen Splashback

Kitchen Cabinetry Finish & Bathroom Joinery