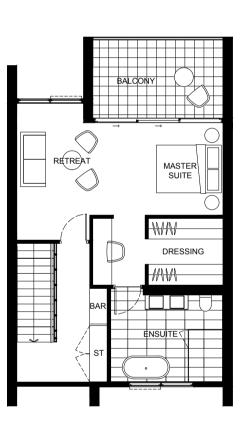

Kitchen & Bathroom Benchtop

Kitchen Island Feature

Bathrooms General Wall Tile

Bathrooms Feature Wall Tile

Timber Flooring

Carpet

Bathrooms & Laundries Floor Tile

L: Laundry **ST:** Storage

**RF:** Refrigerator

**MW**: Microwave

TV: Television

**FP:** Fireplace

**OV**: Oven

FRZ: Fridge/Freezer

L: Laundry **ST:** Storage

**RF:** Refrigerator

**FP:** Fireplace

**OV**: Oven

FRZ: Fridge/Freezer **P:** Pantry

**MW**: Microwave

**FZ**: Freezer

TV: Television

L: Laundry **ST:** Storage

**RF:** Refrigerator