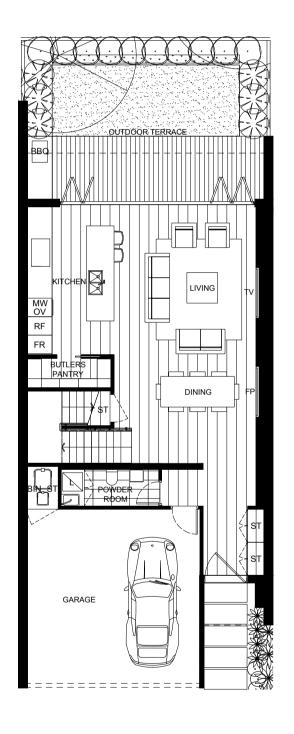

**RF:** Refrigerator

**MW**: Microwave

TV: Television

**FP:** Fireplace

**OV**: Oven

FRZ: Fridge/Freezer

L: Laundry **ST:** Storage

**RF:** Refrigerator

**FP:** Fireplace

**OV**: Oven

FRZ: Fridge/Freezer **P:** Pantry

**MW**: Microwave

**FZ**: Freezer

TV: Television

L: Laundry **ST:** Storage

**RF:** Refrigerator

**MW**: Microwave

TV: Television

**FP:** Fireplace

**OV**: Oven

FRZ: Fridge/Freezer

**P:** Pantry

**FZ**: Freezer

L: Laundry