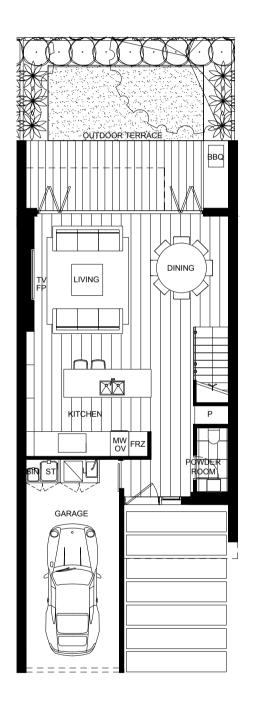

**RF:** Refrigerator

**MW**: Microwave

TV: Television

**FP:** Fireplace

**OV**: Oven

FRZ: Fridge/Freezer

L: Laundry **ST:** Storage

**RF:** Refrigerator

**FP:** Fireplace

**OV**: Oven

FRZ: Fridge/Freezer **P:** Pantry

**MW**: Microwave

**FZ**: Freezer

TV: Television

L: Laundry **ST:** Storage

**RF:** Refrigerator

**MW**: Microwave

TV: Television

**FP:** Fireplace

**OV**: Oven

FRZ: Fridge/Freezer

**P:** Pantry

**FZ**: Freezer

L: Laundry

**ST:** Storage

TV: Television

**FZ**: Freezer

**OV**: Oven

**RF:** Refrigerator

**FP:** Fireplace

MW: Microwave FRZ: Fridge/Freezer

L: Laundry

**ST:** Storage

TV: Television

**FZ**: Freezer

**OV**: Oven

**RF:** Refrigerator

**FP:** Fireplace

MW: Microwave

FRZ: Fridge/Freezer

L: Laundry

**ST:** Storage

TV: Television

**FZ**: Freezer

**OV**: Oven

**RF:** Refrigerator

**FP:** Fireplace

MW: Microwave

FRZ: Fridge/Freezer