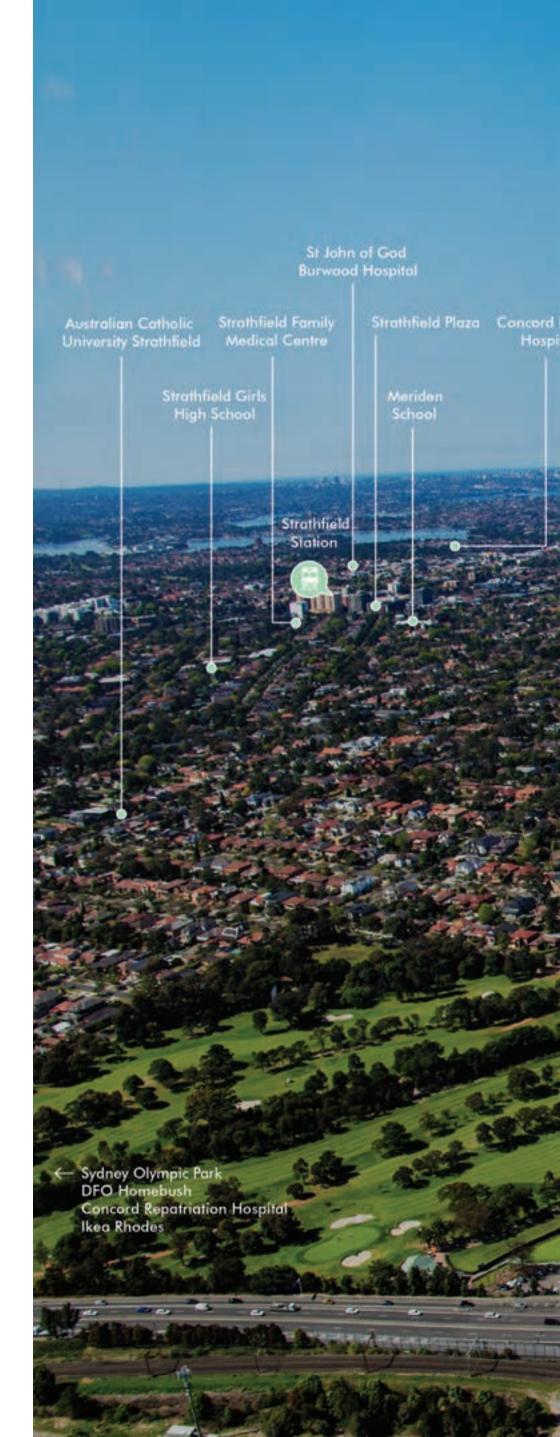

# A RARE PIECE OF LAND IN A THRIVING PRECINCT

\_

- Strathfield Station 5.2km, 8 minute drive
- Sydney CBD 18.7km, 26 minute drive
- Sydney Airport 23.4km, 29 minute drive
- Sydney Olympic Park 5.4km, 7 minute drive
- Ikea Rhodes 6.1km, 7 minute drive
- Burwood Westfield 7.5km, 10 minute drive
- Meriden School 5.3km, 8 minute drive
- University of Sydney 15.6km, 23 minute drive
- University of NSW 25.6km, 34 minute drive

# SURROUNDED BY A WEALTH OF AMENITIES

Established community aspects are within easy reach, perfect for young professionals, growing families, down-sizing retirees or astute investors. Parvenu is just moments from schools, shops, hospitals, churches, commerce, entertainment, arts and sports venues.

Vibrant, multicultural town centres, 4 arterial roads and 3 train stations, less than 30 minutes to Sydney CBD and Sydney Airport.