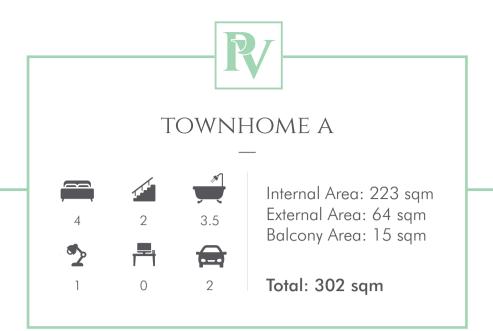

#### CLASSIC FINISH

The Parvenu townhomes have been designed with residents in mind. The custom Classic Finish promotes a stylish, natural and comfortable setting.

Paint - General Walls & Joinery

Kitchen Splashback

Kitchen Cabinetry Finish & Bathroom Joinery

Kitchen & Bathroom Benchtop

Kitchen Island Feature

Bathrooms General Wall Tile

Bathrooms Feature Wall Tile

Timber Flooring

Carpet

Bathrooms & Laundries Floor Tile