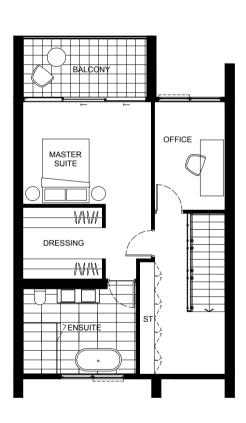

Kitchen & Bathroom Benchtop

Kitchen Island Feature

Bathrooms General Wall Tile

Bathrooms Feature Wall Tile

Timber Flooring

Carpet

Bathrooms & Laundries Floor Tile

L: Laundry **ST:** Storage

**RF:** Refrigerator

**MW**: Microwave

TV: Television

**FP:** Fireplace

**OV**: Oven

FRZ: Fridge/Freezer

L: Laundry **ST:** Storage

**RF:** Refrigerator