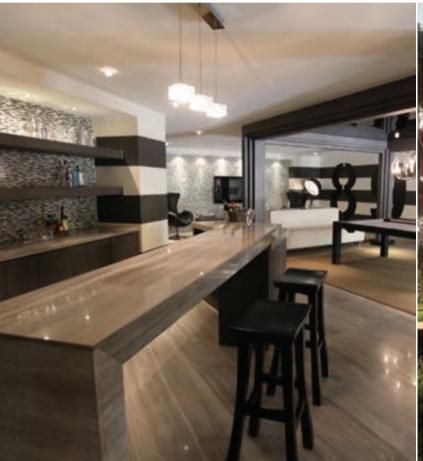

#### DESIGN IN ALL THE DETAILS

The interiors have been crafted to promote three key aspects – functionality, aesthetics and effect. The kitchen island bench acts as a centrepiece in the home, both in its functionality and visual appeal.

## SLEEK SOPHISTICATION MEETS EUROPEAN LUXURY

The cohesive design was achieved by integrating Parvenu's architecture and interior design disciplines. Inspired by international architecture, the team incorporated high-end materials that are aesthetically appealing, robust and easy to maintain.