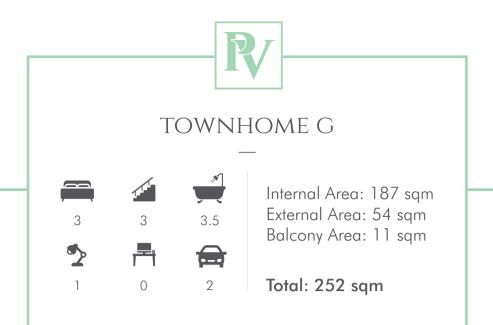

General Wall Tile



Bathrooms Feature Wall Tile



Timber Flooring



Carpet



Bathrooms & Laundries Floor Tile











L: Laundry **ST:** Storage

**RF:** Refrigerator

**MW**: Microwave

TV: Television

**FP:** Fireplace

**OV**: Oven

FRZ: Fridge/Freezer













L: Laundry **ST:** Storage

**RF:** Refrigerator

**FP:** Fireplace

**OV**: Oven

FRZ: Fridge/Freezer **P:** Pantry

**MW**: Microwave

**FZ**: Freezer

TV: Television











L: Laundry **ST:** Storage

**RF:** Refrigerator

**MW**: Microwave

TV: Television

**FP:** Fireplace

**OV**: Oven

FRZ: Fridge/Freezer

**P:** Pantry

**FZ**: Freezer













L: Laundry

**ST:** Storage

TV: Television

**FZ**: Freezer

**OV**: Oven

**RF:** Refrigerator

**FP:** Fireplace

MW: Microwave FRZ: Fridge/Freezer

















L: Laundry

**ST:** Storage

TV: Television

**FZ**: Freezer

**OV**: Oven

**RF:** Refrigerator

**FP:** Fireplace

MW: Microwave

FRZ: Fridge/Freezer

















L: Laundry

**ST:** Storage

TV: Television

**FZ**: Freezer

**OV**: Oven

**RF:** Refrigerator

**FP:** Fireplace

MW: Microwave

FRZ: Fridge/Freezer



#### DEVELOPED BY EXPERTS

\_

Your Parvenu home is the brainchild of Australia's most nimble, entrepreneurial and adaptable developer, Metro Property Development, and the project is backed by the strength of the Alceon Group of investment bankers.







# METRO PROPERTY DEVELOPMENT

\_

Metro has enjoyed a meteoric rise with over 1200 apartments and 3,000 homes to its name – and a development pipeline valued at over AUD \$3.1 billion.

www.metroprop.com.au

####