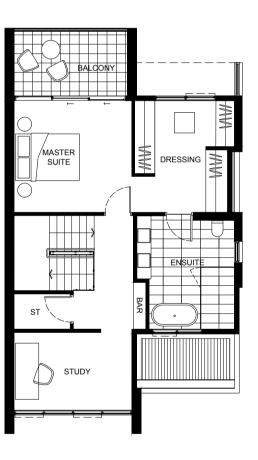

**RF:** Refrigerator

**MW**: Microwave

TV: Television

**FP:** Fireplace

**OV**: Oven

FRZ: Fridge/Freezer

L: Laundry **ST:** Storage

**RF:** Refrigerator

**FP:** Fireplace

**OV**: Oven

FRZ: Fridge/Freezer **P:** Pantry

**MW**: Microwave

**FZ**: Freezer

TV: Television

L: Laundry **ST:** Storage

**RF:** Refrigerator

**MW**: Microwave

TV: Television

**FP:** Fireplace

**OV**: Oven

FRZ: Fridge/Freezer

**P:** Pantry

**FZ**: Freezer

L: Laundry

**ST:** Storage

TV: Television

**FZ**: Freezer

**OV**: Oven

**RF:** Refrigerator

**FP:** Fireplace

MW: Microwave FRZ: Fridge/Freezer

L: Laundry

**ST:** Storage

TV: Television

**FZ**: Freezer

**OV**: Oven

**RF:** Refrigerator

**FP:** Fireplace

MW: Microwave

FRZ: Fridge/Freezer

L: Laundry

**ST:** Storage

TV: Television

**FZ**: Freezer

**OV**: Oven

**RF:** Refrigerator

**FP:** Fireplace

MW: Microwave

FRZ: Fridge/Freezer