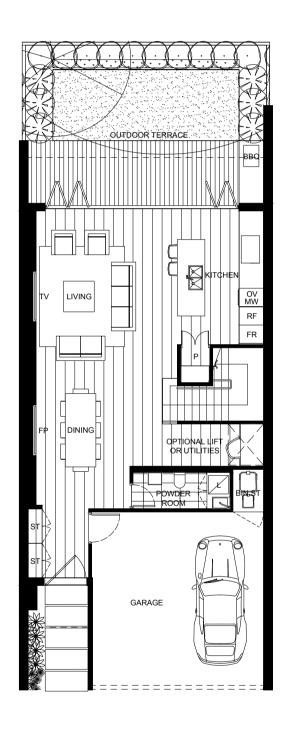

**ST:** Storage

TV: Television

**FZ**: Freezer

**OV**: Oven

**RF:** Refrigerator

**FP:** Fireplace

MW: Microwave FRZ: Fridge/Freezer

L: Laundry

**ST:** Storage

TV: Television

**FZ**: Freezer

**OV**: Oven

**RF:** Refrigerator

**FP:** Fireplace

MW: Microwave

FRZ: Fridge/Freezer

L: Laundry

**ST:** Storage

TV: Television

**FZ**: Freezer

**OV**: Oven

**RF:** Refrigerator

**FP:** Fireplace

MW: Microwave

FRZ: Fridge/Freezer