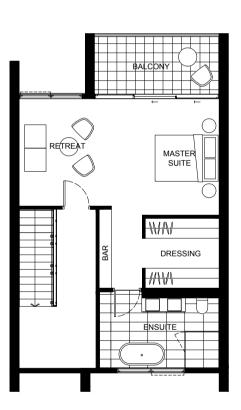

Kitchen & Bathroom Benchtop

Kitchen Island Feature

Bathrooms General Wall Tile

Bathrooms Feature Wall Tile

Timber Flooring

Carpet

Bathrooms & Laundries Floor Tile

L: Laundry **ST:** Storage

**RF:** Refrigerator

**MW**: Microwave

TV: Television

**FP:** Fireplace

**OV**: Oven

FRZ: Fridge/Freezer

L: Laundry **ST:** Storage

**RF:** Refrigerator