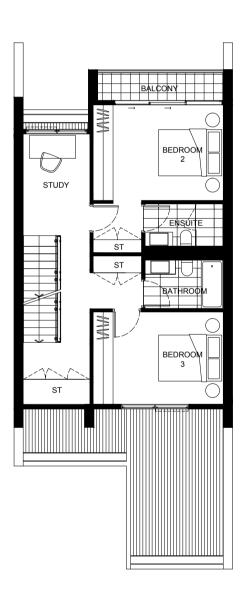

**ST:** Storage

TV: Television

**FZ**: Freezer

**OV**: Oven

**RF:** Refrigerator

**FP:** Fireplace

MW: Microwave FRZ: Fridge/Freezer

L: Laundry

**ST:** Storage

TV: Television

**FZ**: Freezer

**OV**: Oven

**RF:** Refrigerator

**FP:** Fireplace

MW: Microwave

FRZ: Fridge/Freezer

L: Laundry

**ST:** Storage

TV: Television

**FZ**: Freezer

**OV**: Oven

**RF:** Refrigerator

**FP:** Fireplace

MW: Microwave

FRZ: Fridge/Freezer