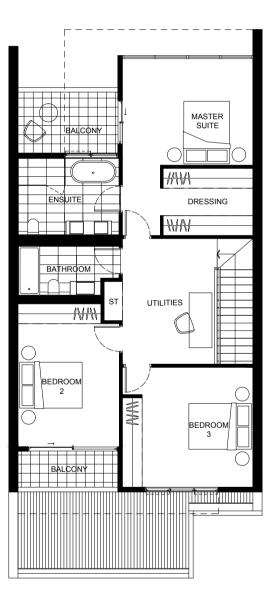

**ST:** Storage

TV: Television

**FZ**: Freezer

**OV**: Oven

**RF:** Refrigerator

**FP:** Fireplace

MW: Microwave FRZ: Fridge/Freezer

L: Laundry

**ST:** Storage

TV: Television

**FZ**: Freezer

**OV**: Oven

**RF:** Refrigerator

**FP:** Fireplace

MW: Microwave

FRZ: Fridge/Freezer

L: Laundry

**ST:** Storage

TV: Television

**FZ**: Freezer

**OV**: Oven

**RF:** Refrigerator

**FP:** Fireplace

MW: Microwave