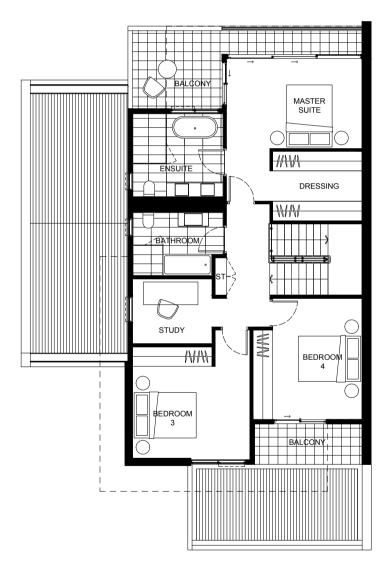

**RF:** Refrigerator

**MW**: Microwave

TV: Television

**FP:** Fireplace

**OV**: Oven

FRZ: Fridge/Freezer

L: Laundry **ST:** Storage

**RF:** Refrigerator

**FP:** Fireplace

**OV**: Oven

FRZ: Fridge/Freezer **P:** Pantry

**MW**: Microwave

**FZ**: Freezer

TV: Television

L: Laundry **ST:** Storage

**RF:** Refrigerator