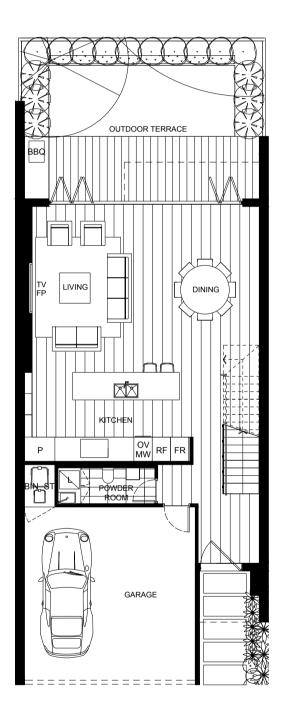

**RF:** Refrigerator

**MW**: Microwave

TV: Television

**FP:** Fireplace

**OV**: Oven

FRZ: Fridge/Freezer

L: Laundry **ST:** Storage

**RF:** Refrigerator

**FP:** Fireplace

**OV**: Oven

FRZ: Fridge/Freezer **P:** Pantry

**MW**: Microwave

**FZ**: Freezer

TV: Television

L: Laundry **ST:** Storage

**RF:** Refrigerator

**MW**: Microwave

TV: Television

**FP:** Fireplace

**OV**: Oven

FRZ: Fridge/Freezer

**P:** Pantry

**FZ**: Freezer

L: Laundry