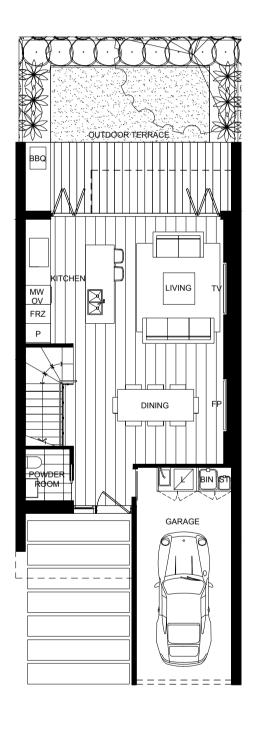

**RF:** Refrigerator

**MW**: Microwave

TV: Television

**FP:** Fireplace

**OV**: Oven

FRZ: Fridge/Freezer

L: Laundry **ST:** Storage

**RF:** Refrigerator

**FP:** Fireplace

**OV**: Oven

FRZ: Fridge/Freezer **P:** Pantry

**MW**: Microwave

**FZ**: Freezer

TV: Television

L: Laundry **ST:** Storage

**RF:** Refrigerator