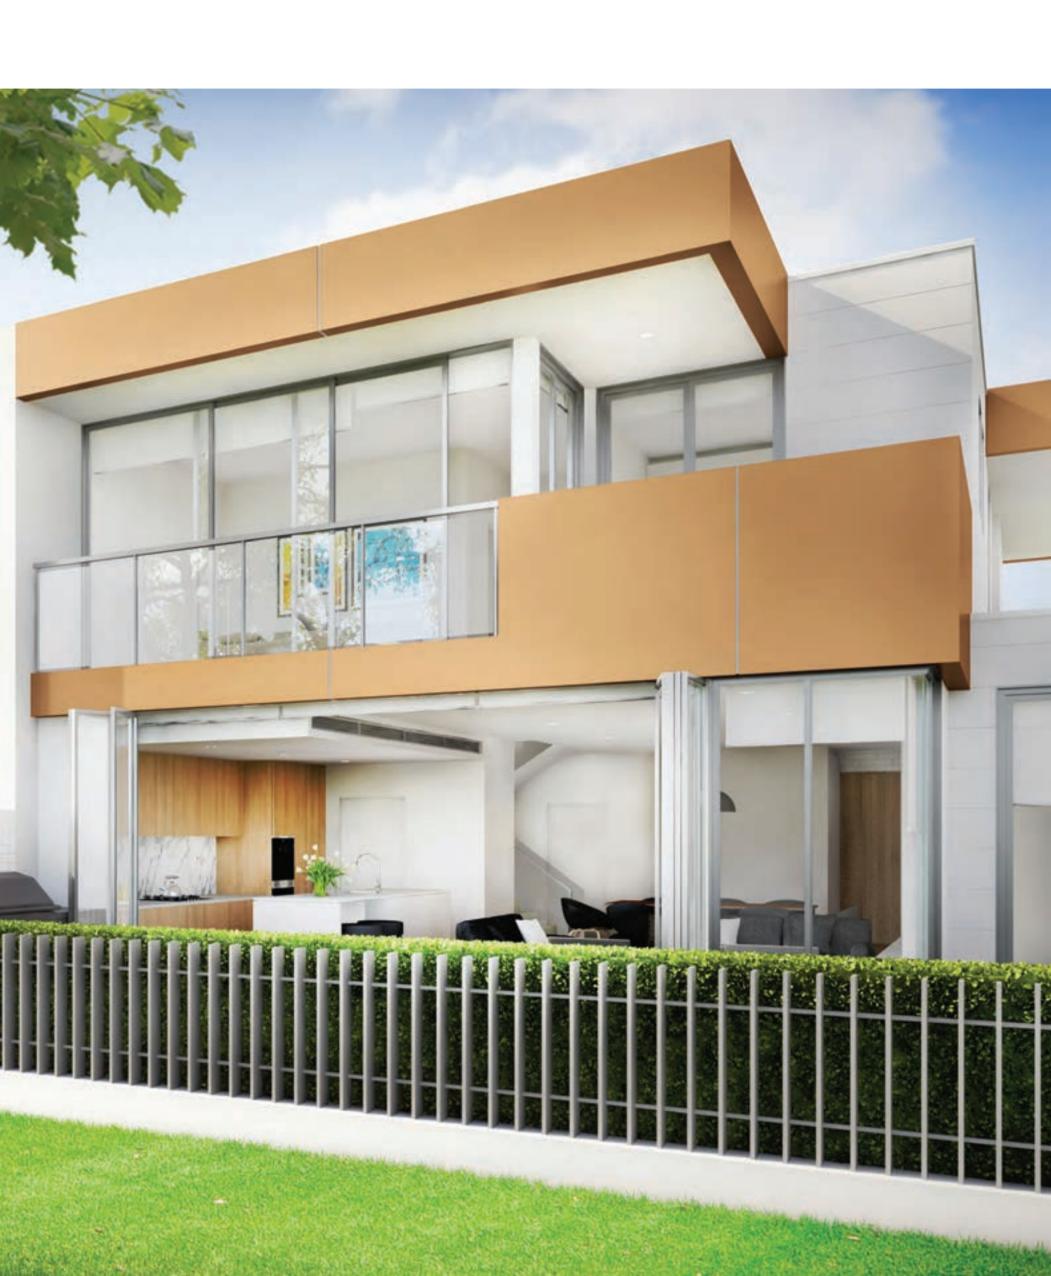

#### DESIGN IN ALL THE DETAILS

The interiors have been crafted to promote three key aspects – functionality, aesthetics and effect. The kitchen island bench acts as a centrepiece in the home, both in its functionality and visual appeal.

#### CLASSIC FINISH

The Parvenu townhomes have been designed with residents in mind. The custom Classic Finish promotes a stylish, natural and comfortable setting.

Paint - General Walls & Joinery

Kitchen Splashback