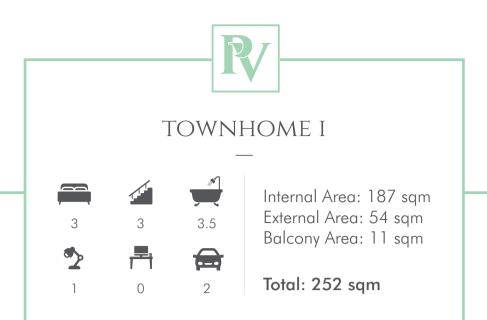

rator

**MW**: Microwave

TV: Television

**FP:** Fireplace

**OV**: Oven

FRZ: Fridge/Freezer













L: Laundry **ST:** Storage

**RF:** Refrigerator

**FP:** Fireplace

**OV**: Oven

FRZ: Fridge/Freezer **P:** Pantry

**MW**: Microwave

**FZ**: Freezer

TV: Television











L: Laundry **ST:** Storage

**RF:** Refrigerator

**MW**: Microwave

TV: Television

**FP:** Fireplace

**OV**: Oven

FRZ: Fridge/Freezer

**P:** Pantry

**FZ**: Freezer













L: Laundry

**ST:** Storage

TV: Television

**FZ**: Freezer

**OV**: Oven

**RF:** Refrigerator

**FP:** Fireplace

MW: Microwave FRZ: Fridge/Freezer

















L: Laundry

**ST:** Storage

TV: Television

**FZ**: Freezer

**OV**: Oven

**RF:** Refrigerator

**FP:** Fireplace

MW: Microwave

FRZ: Fridge/Freezer

















L: Laundry

**ST:** Storage

TV: Television

**FZ**: Freezer

**OV**: Oven

**RF:** Refrigerator

**FP:** Fireplace

MW: Microwave

FRZ: Fridge/Freezer



#### DEVELOPED BY EXPERTS

\_

Your Parvenu home is the brainchild of Australia's most nimble, entrepreneurial and adaptable developer, Metro Property Development, and the project is backed by the strength of the Alceon Group of investment bankers.







# METRO PROPERTY DEVELOPMENT

\_

Metro has enjoyed a meteoric rise with over 1200 apartments and 3,000 homes to its name – and a development pipeline valued at over AUD \$3.1 billion.

www.metroprop.com.au

#### **ALCEON**

-

Specialist advisory, investment and capital solutions partners who will lead, oversee, and ensure the successful financing and fruition of Parvenu.

www.