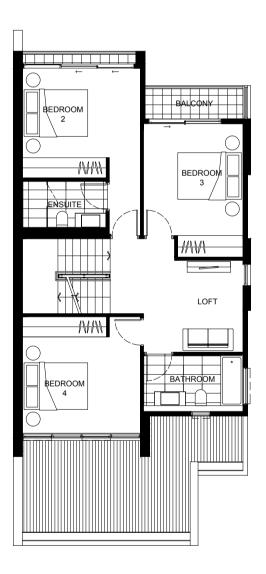

- General Walls & Joinery



Kitchen Splashback



Kitchen Cabinetry Finish & Bathroom Joinery



Kitchen & Bathroom Benchtop



Kitchen Island Feature



Bathrooms General Wall Tile



Bathrooms Feature Wall Tile



Timber Flooring



Carpet



Bathrooms & Laundries Floor Tile











L: Laundry **ST:** Storage

**RF:** Refrigerator

**MW**: Microwave

TV: Television

**FP:** Fireplace

**OV**: Oven

FRZ: Fridge/Freezer













L: Laundry **ST:** Storage

**RF:** Refrigerator

**FP:** Fireplace

**OV**: Oven

FRZ: Fridge/Freezer **P:** Pantry

**MW**: Microwave

**FZ**: Freezer

TV: Television











L: Laundry **ST:** Storage

**RF:** Refrigerator

**MW**: Microwave

TV: Television

**FP:** Fireplace

**OV**: Oven

FRZ: Fridge/Freezer

**P:** Pantry

**FZ**: Freezer













L: Laundry

**ST:** Storage

TV: Television

**FZ**: Freezer

**OV**: Oven

**RF:** Refrigerator

**FP:** Fireplace

MW: Microwave FRZ: Fridge/Freezer

















L: Laundry

**ST:** Storage

TV: Television

**FZ**: Freezer

**OV**: Oven

**RF:** Refrigerator

**FP:** Fireplace

MW: Microwave

FRZ: Fridge/Freezer

















L: Laundry

**ST:** Storage

TV: Television

**FZ**: Freezer

**OV**: Oven

**RF:** Refrigerator

**FP:** Fireplace

MW: Microwave

FRZ: Fridge/Freezer



#### DEVELOPED BY EXPERTS

\_

Your Parvenu home is the brainchild of Australia's most nimble, entrepreneurial and adaptable developer, Metro Property Development, and the project is backed by the strength of the Alceon Group of investment bankers.







# METRO PROPERTY DEVELOPMENT

\_

Metro has enjo