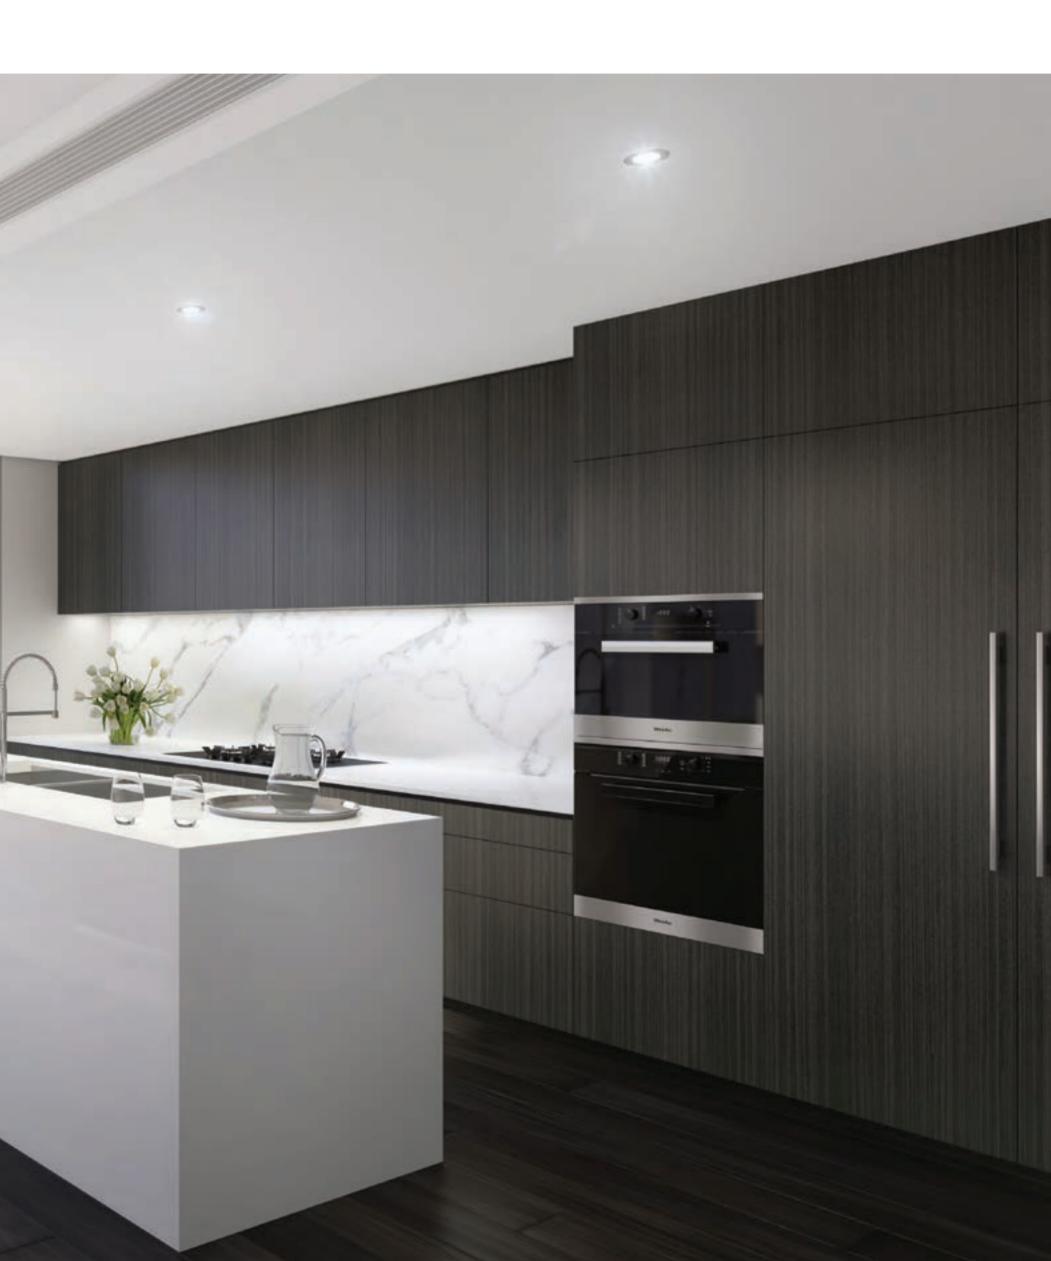

#### DESIGN IN ALL THE DETAILS

The interiors have been crafted to promote three key aspects – functionality, aesthetics and effect. The kitchen island bench acts as a centrepiece in the home, both in its functionality and visual appeal.

## SLEEK SOPHISTICATION MEETS EUROPEAN LUXURY

The cohesive design was achieved by integrating Parvenu's architecture and interior design disciplines. Inspired by international architecture, the team incorporated high-end materials that are aesthetically appealing, robust and easy to maintain.