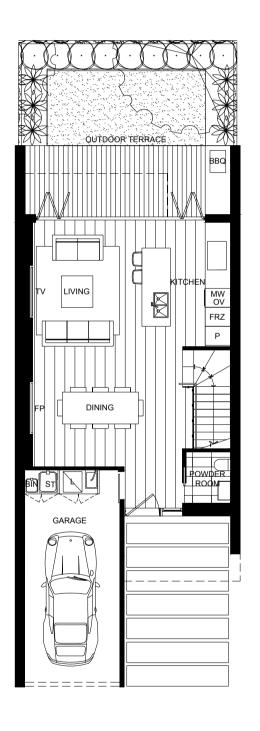

**RF:** Refrigerator

**MW**: Microwave

TV: Television

**FP:** Fireplace

**OV**: Oven

FRZ: Fridge/Freezer

L: Laundry **ST:** Storage

**RF:** Refrigerator

**FP:** Fireplace

**OV**: Oven

FRZ: Fridge/Freezer **P:** Pantry

**MW**: Microwave

**FZ**: Freezer

TV: Television

L: Laundry **ST:** Storage

**RF:** Refrigerator

**MW**: Microwave

TV: Television

**FP:** Fireplace

**OV**: Oven

FRZ: Fridge/Freezer

**P:** Pantry

**FZ**: Freezer

L: Laundry