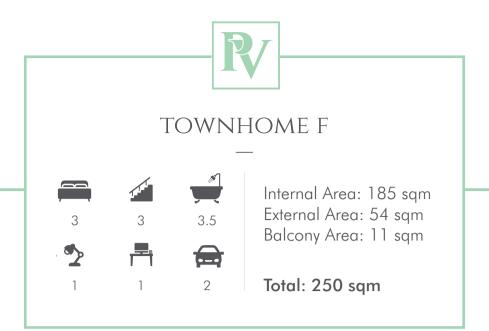

#### CLASSIC FINISH

The Parvenu townhomes have been designed with residents in mind. The custom Classic Finish promotes a stylish, natural and comfortable setting.

Paint - General Walls & Joinery

Kitchen Splashback

Kitchen Cabinetry Finish & Bathroom Joinery

Kitchen & Bathroom Benchtop

Kitchen Island Feature

Bathrooms General Wall Tile

Bathrooms Feature Wall Tile

Timber Flooring

Carpet

Bathrooms & Laundries Floor Tile

## OPULENT FINISH

The Opulent Finish is an elegant option with beautiful forms, clean lines and a touch of class.

Paint - General Walls & Joinery

Kitchen Splashback

Kitchen Cabinetry Finish & Bathroom Joinery

Kitchen & Bathroom Benchtop

Kitchen Island Feature (Mirror)

Bathrooms General Wall Tile

Bathrooms Feature Wall Tile

Timber Flooring

Carpet

Bathrooms & Laundries Floor Tile

#### SLEEK FINISH

The Sleek Finish features a contemporary palate to embrace modern luxury throughout the entire residence.

Paint - General Walls & Joinery

Kitchen Splashback

Kitchen Cabinetry Finish & Bathroom Joinery

Kitchen & Bathroom Benchtop

Kitchen Island Feature

Bathrooms General Wall Tile

Bathrooms Feature Wall Tile

Timber Flooring

Carpet

Bathrooms & Laundries Floor Tile

L: Laundry **ST:** Storage