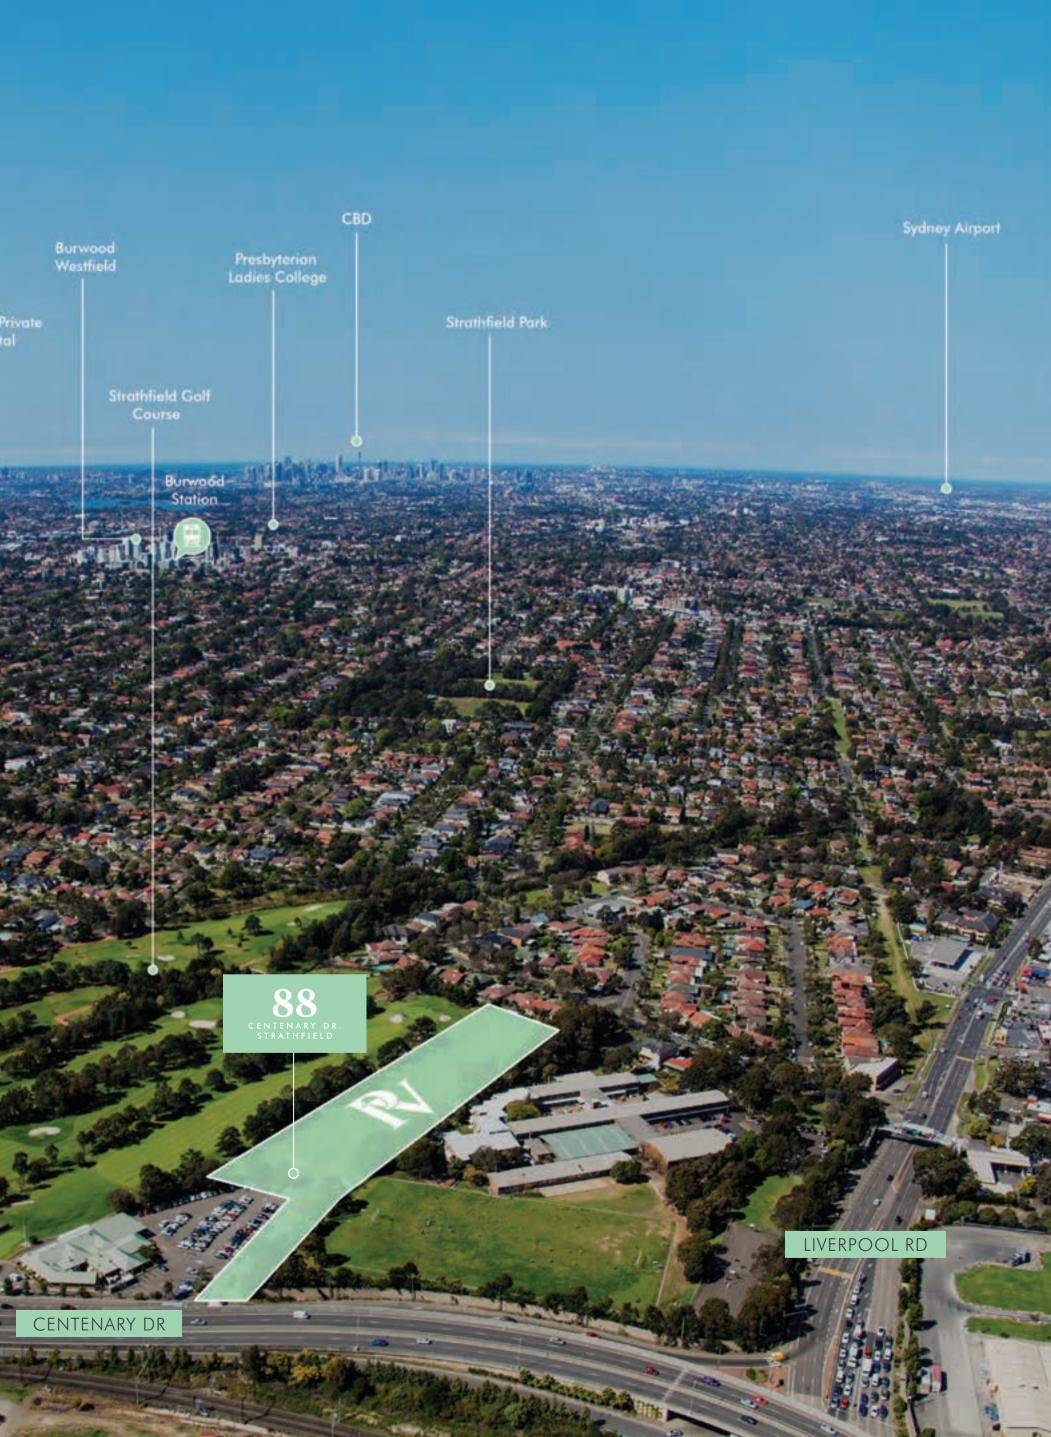

# A RARE PIECE OF LAND IN A THRIVING PRECINCT

\_

- Strathfield Station 5.2km, 8 minute drive
- Sydney CBD 18.7km, 26 minute drive
- Sydney Airport 23.4km, 29 minute drive
- Sydney Olympic Park 5.4km, 7 minute drive
- Ikea Rhodes 6.1km, 7 minute drive
- Burwood Westfield 7.5km, 10 minute drive
- Meriden School 5.3km, 8 minute drive
- University of Sydney 15.6km, 23 minute drive
- University of NSW 25.6km, 34 minute drive

# SURROUNDED BY A WEALTH OF AMENITIES

Established community aspects are within easy reach, perfect for young professionals, growing families, down-sizing retirees or astute investors. Parvenu is just moments from schools, shops, hospitals, churches, commerce, entertainment, arts and sports venues.

Vibrant, multicultural town centres, 4 arterial roads and 3 train stations, less than 30 minutes to Sydney CBD and Sydney Airport.