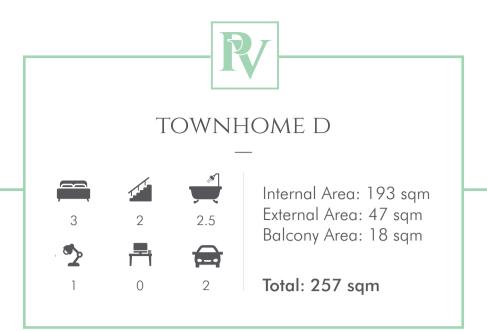

oring



Carpet



Bathrooms & Laundries Floor Tile

#### SLEEK FINISH

The Sleek Finish features a contemporary palate to embrace modern luxury throughout the entire residence.





Paint - General Walls & Joinery



Kitchen Splashback



Kitchen Cabinetry Finish & Bathroom Joinery



Kitchen & Bathroom Benchtop



Kitchen Island Feature



Bathrooms General Wall Tile



Bathrooms Feature Wall Tile



Timber Flooring



Carpet



Bathrooms & Laundries Floor Tile











L: Laundry **ST:** Storage

**RF:** Refrigerator

**MW**: Microwave

TV: Television

**FP:** Fireplace

**OV**: Oven

FRZ: Fridge/Freezer













L: Laundry **ST:** Storage

**RF:** Refrigerator

**FP:** Fireplace

**OV**: Oven

FRZ: Fridge/Freezer **P:** Pantry

**MW**: Microwave

**FZ**: Freezer

TV: Television











L: Laundry **ST:** Storage

**RF:** Refrigerator

**MW**: Microwave

TV: Television

**FP:** Fireplace

**OV**: Oven

FRZ: Fridge/Freezer

**P:** Pantry

**FZ**: Freezer













L: Laundry

**ST:** Storage

TV: Television

**FZ**: Freezer

**OV**: Oven

**RF:** Refrigerator

**FP:** Fireplace

MW: Microwave FRZ: Fridge/Freezer

















L: Laundry

**ST:** Storage

TV: Television

**FZ**: Freezer

**OV**: Oven

**RF:** Refrigerator

**FP:** Fireplace

MW: Microwave

FRZ: Fridge/Freezer

















L: Laundry

**ST:** Storage

TV: Television

**FZ**: Freezer

**OV**: Oven

**RF:** Refrigerator

**FP:** Fireplace

MW: Microwave

FRZ: Fridge/Freezer



#### DEVELOPED BY EXPERTS

\_

Your Parvenu home is the brainchild of Australia's most nimble, entrepreneurial and