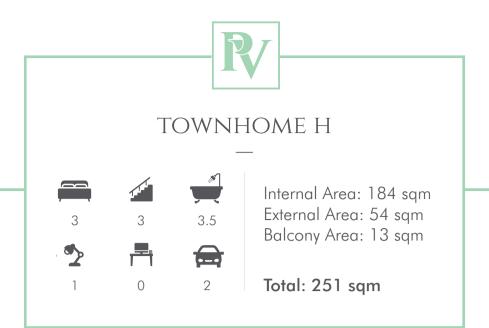

Refrigerator

**MW**: Microwave

TV: Television

**FP:** Fireplace

**OV**: Oven

FRZ: Fridge/Freezer













L: Laundry **ST:** Storage

**RF:** Refrigerator

**FP:** Fireplace

**OV**: Oven

FRZ: Fridge/Freezer **P:** Pantry

**MW**: Microwave

**FZ**: Freezer

TV: Television











L: Laundry **ST:** Storage

**RF:** Refrigerator

**MW**: Microwave

TV: Television

**FP:** Fireplace

**OV**: Oven

FRZ: Fridge/Freezer

**P:** Pantry

**FZ**: Freezer













L: Laundry

**ST:** Storage

TV: Television

**FZ**: Freezer

**OV**: Oven

**RF:** Refrigerator

**FP:** Fireplace

MW: Microwave FRZ: Fridge/Freezer

















L: Laundry

**ST:** Storage

TV: Television

**FZ**: Freezer

**OV**: Oven

**RF:** Refrigerator

**FP:** Fireplace

MW: Microwave

FRZ: Fridge/Freezer

















L: Laundry

**ST:** Storage

TV: Television

**FZ**: Freezer

**OV**: Oven

**RF:** Refrigerator

**FP:** Fireplace

MW: Microwave

FRZ: Fridge/Freezer



#### DEVELOPED BY EXPERTS

\_

Your Parvenu home is the brainchild of Australia's most nimble, entrepreneurial and adaptable developer, Metro Property Development, and the project is backed by the strength of the Alceon Group of investment bankers.







# METRO PROPERTY DEVELOPMENT

\_

Metro has enjoyed a meteoric rise with over 1200 apartments and 3,000 homes to its name – and a development pipeline valued at over AUD \$3.1 billion.

www.metroprop.com.au

#### **ALCEON**

-

Specialist advisory, investment and capital solutions partners who will lead, oversee, and ensure the successful financing and fruition of Parven