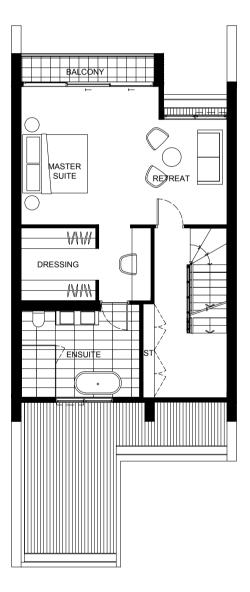

Kitchen & Bathroom Benchtop

Kitchen Island Feature

Bathrooms General Wall Tile

Bathrooms Feature Wall Tile

Timber Flooring

Carpet

Bathrooms & Laundries Floor Tile

L: Laundry **ST:** Storage

**RF:** Refrigerator

**MW**: Microwave

TV: Television

**FP:** Fireplace

**OV**: Oven

FRZ: Fridge/Freezer

L: Laundry **ST:** Storage

**RF:** Refrigerator